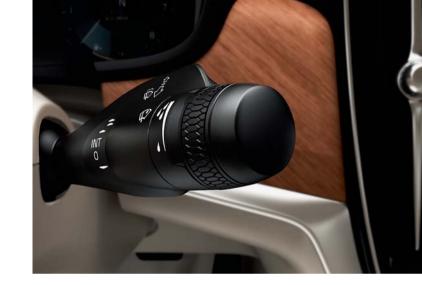

## ذراع المقود الأيمن

يتحكم مفتاح ذراع المقود الأيمن في شفرات الماسحات ومستشعر المطر

- حرك ذراع المقود للأسفل لإجراء مسحة واحدة على الزجاج الأمامي.
- حرك الذراع في خطوات لأعلى للمسح المتقطع والعادي وبسرعة كبيرة.
- اضغط السرعة والفاصل الزمني باستخدام بكرة التحكم بالإصبع في ذراع المقود.
- حرك ذراع المقود باتجاه عجلة القيادة لتشغيل غاسلات الزجاج الأمامي والمصباح الأمامي
  وباتجاه لوحة العدادات لتشغيل غاسلات النافذة الخلفية.

اضغط على زر مستشعر المطر لتنشيط/إيقاف تشغيل مستشعر المطر. يبدأ مستشعر المطر بعمل ماسحات الزجاج الأمامي أو توماتيكياً استناداً إلى كمية الماء التي يتم استشعار ها على الزجاج الأهامي. أدر زر التحكم على ذراع المقود لأعلى/لأسفل لرفع/لخفض الحساسية.

استخدم وضع خدمة ماسحة الزجاج الأمامي، على سبيل المثال، عند استبدال أو تنظيف أو رفع شفرات الماسحة. يتم التنشيط من عرض الوظيفة بالشاشة المركزية.