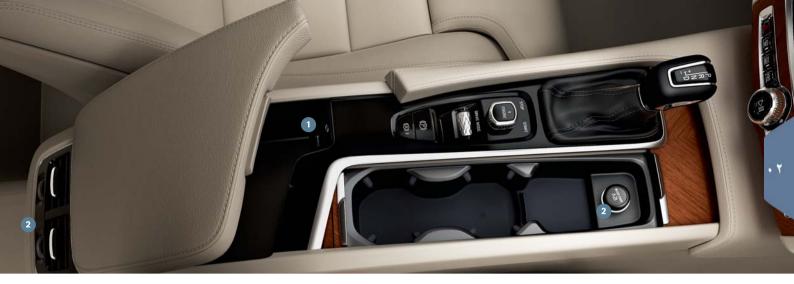

## لمحة عامة، الأجزاء الداخلية

- يتم استخدام الشااشة المركزية للتحكم في العديد من وظائف السيارة، مثل التحكم في المناخ و أنظمة دعم السائق و التطبيقات داخل السيارة.
- الشاشة الغليا\* هي مكملة لشاشة السائق بالسيارة وتعرض معلومات على الزجاج الأمامي. يتم التنشيط من عرض الوظيفة بالشاشة المركزية.
- قم بتشغيل السيارة بواسطة مقبض التشغيل في المنتصف بين المقعدين. بالنسبة السيارات المزودة بإمكانية التغيير الأوتوماتيكي المتروس، يلزم تحديد وضع التروس P أو N. في السيار ات المزودة بإمكانية تغيير تروس يدوية، يلزم الضغط على دواسة القابض. أدر ثم حرر لوضع الإشعال I، اضغط مع الاستمرار على دواسة الفرامل ثم أدر مقبض التشغيل واستمر في الضغط عليه لبدء تشغيل السيارة. أوقف التشغيل عن طريق تدوير مقبض التشغيل إلى STOP. بالنسبة للسيارات المزودة بإمكانية التغيير الأوتوماتيكي للتروس، يلزم تحديد وضع التروس P أو N.
- ق يتم ضبط أوضاع القيادة\* بواسطة عنصر التحكم في المنتصف، بين المقدين. اضغط عنصر التحكم وحركه للاختيار من Comfort و Dynamic و Dynamic في الشاشة المركزية. قم بالتأكيد بالضغط على العجلة. في الوضع Individual (الفردي) يمكنك تهيئة وضع القيادة وفقًا لسمات القيادة الخاصة بك. يتم التنشيط في الإعدادات ■ My Car بالعرض العلوي في الشاشة المركزية.
- ق يتم تنشيط فرامل الركن عند سحب عنصر التحكم (இ) لأعلى، يضيء رمز في شاشة السائق. حررها يدويًا عن طريق ضغط عنصر التحكم لأسفل في الوقت نفسه مع الاستمرار في الضغط على دواسة الفرامل. باستخدام Auto Hold ((இ)) يمكنك تحرير دواسة الفرامل مع الحفاظ على قوة الفرامة أثناء توقف السيارة في إشارة المرور على سبيل المثال.
  - تذكر أنه يلزم تنشيط كل من Auto hold وتنشيط أو توماتيكي لفرامل التوقف عند الغسل الأو توماتيكي للمبيارة. يتم إجراء هذا الأمر في العرض العلوي للشاشة المركزية من الإعدادات M M M في أدامل الركن الكهربانية ثم حدد وضع الترس M وأدر مقبض التشغيل إلى STOP لمدة أربع ثوان على الأقل.
- ويرجد مفتاح الوسادة الهوانية للراكب\* في الطرف النهائي بلوحة العدادات جهة الراكب ويمكن الوصول إليه أثناء فتح الباب. اسحب المفتاح للخارج وأدره إلى ON/OFF لتتشيط/لتعطيل الوسادة الهو النية.

- AUX و USB مقبس
- 2 مقبس ١٢ فولت. يوجد كذلك مقبس ١٢ فولت في منطقة الحمولة.