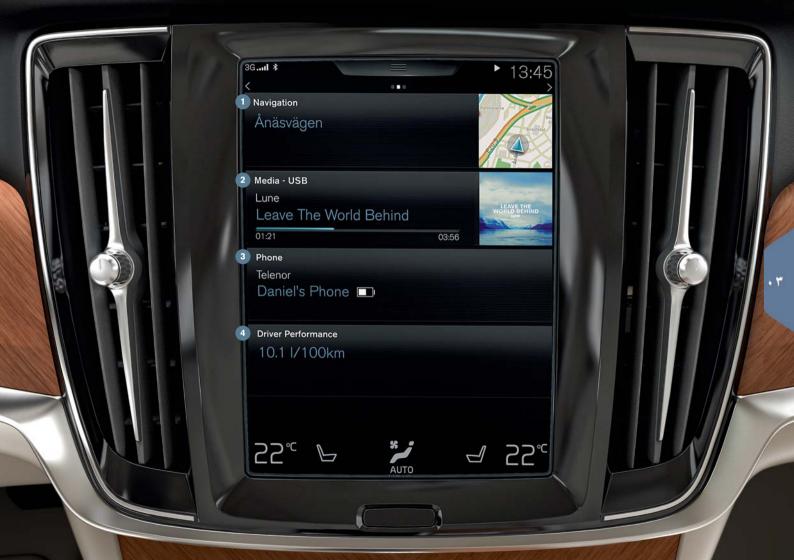

تيح لك وظيفة Apple CarPlay/Android Auto إمكانية استخدام تطبيقات معينة في هاتفك من خلال السيارة، على سبيل المثال لتشغيل ملفات صوتية أو سماع إرساليات البودكاست. تحدث عملية التفاعل من خلال الشاشة المركزية بالسيارة أو بواسطة الهاتف.

في حالة توفر iPhone؛ يلزم تنشيط وظيفة التعرف على الصوت Siri قبل استخدام Apple CarPlay. قم بالتوصيل إلى منفذ USB. في حالة وجود أكثر من منفذ، استخدم المنفذ المحاط بإطار أبيض. اضغط على Apple CarPlay/Android Auto من عرض التطبيقات للتنشيط.

قم بتنشيط التحكم الصوتي مع Apple CarPlay/Android Auto بضغطة طويلة على الزر عي في لوحة المفاتيح اليمنى بعجلة القيادة. ضغطة قصيرة لتنشيط نظام التحكم الصوتي الخاص بالسيارة.

يتم إيقاف تشغيل بلوتوث عند استخدام Apple CarPlay. استخدم اتصال إنترنت بديلاً عند الحاجة.

٤ لمعلومات عن الهواتف المتوافقة مع السيارة، راجع support.volvocars.com.



#### عرض الصفحة الرئيسية

عند تشغيل الشاشة المركزية فإنها تبدأ في عرض الصفحة الرئيسية، من هناك يمكنك الوصول إلى العروض الفرعية للملاحة والوسائط والهاتف بالإضافة إلى آخر وظيفة تم استخدامها في السيارة.

- 1 الملاحة اضغط هنا للوصول إلى الملاحة في الخريطة بواسطة Sensus Navigation\*. تحديد الوجهة بواسطة عنوان اضغط على ™. تتغير صورة الخريطة للبحث بواسطة الغنوان.
  - ضبط الوجهة باستخدام الخريطة قم بتكبير حجم الخريطة باستخدام 📐 ثم اضغط مع الاستمرار على الوجهة التي ترغب في السفر إليها.
  - حذف وجهة اضغط على الرمز للوجهة ثم على حذف. • اله سانط برطع هذا، على سينان المثال، الماف الصورة للذي تشغله من الحمان الخارجي
- الوسائط يظهر هنا، على سبيل المثال، الملف الصوتي الذي تشغله من الجهاز الخارجي أو عند تحديد راديو FM من عرض التطبيقات. اضغط على العرض الفرعي للوصول إلى الإعدادات. من هنا يمكنك مشاهدة مكتبت