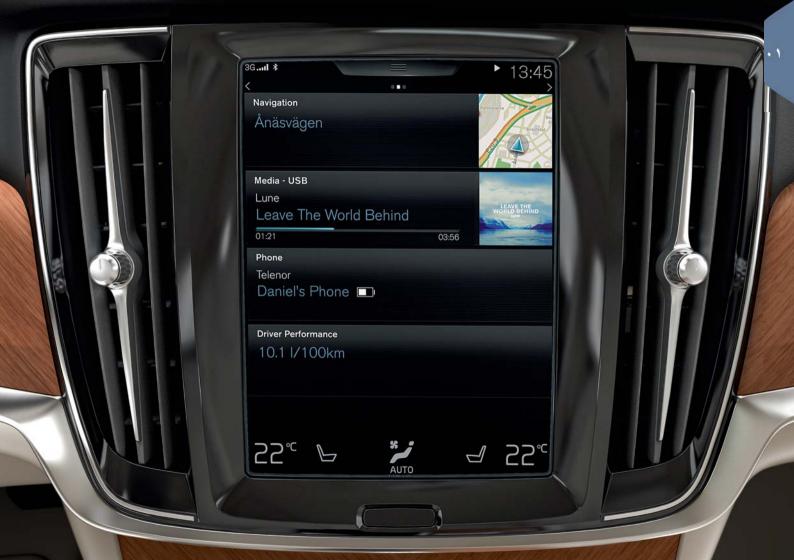

#### عرض الصفحة الرئيسية

عند تشغيل الشاشة المركزية فإنها تبدأ في عرض الصفحة الرئيسية، من هناك يمكنك الوصول إلى العروض الفرعية للملاحة والوسائط والهاتف بالإضافة إلى آخر وظيفة تم استخدامها في السيارة.

- 1 الملاحة اضغط هنا للوصول إلى الملاحة في الخريطة بواسطة Sensus Navigation\*. تحديد الوجهة بواسطة عنوان اضغط على ™. تتغير صورة الخريطة للبحث بواسطة الغنوان.
  - ضبط الوجهة باستخدام الخريطة قم بتكبير حجم الخريطة باستخدام 📐 ثم اضغط مع الاستمرار على الوجهة التي ترغب في السفر إليها.
  - حذف وجهة اضغط على الرمز للوجهة ثم على حذف. • اله سانط برطع هذا، على سينان المثال، الماف الصورة للذي تشغله من الحمان الخارجي
- الوسائط يظهر هنا، على سبيل المثال، الملف الصوتي الذي تشغله من الجهاز الخارجي أو عند تحديد راديو FM من عرض التطبيقات. اضغط على العرض الفرعي للوصول إلى الإعدادات. من هنا يمكنك مشاهدة مكتبتك الصوتية ومحطات الراديو المتصلة بالإنترنت وغيرها
- الهاتف، من هنا يتم الوصول إلى وظيفة الهاتف. انقر على العرض الفر عي لتوسيعه. هنا، على سبيل المثال يمكنك الاتصال من سجل المكالمات أو قائمة جهات الاتصال أو إدخال رقم يدويًا باستخدام لوحة المفاتيح. بعد تحديد رقم، اضغط على مكالمة أو . .
- وظانف السيارة الأحدث استخدامًا هنا يمكنك مشاهدة آخر وظيفة تم استخدامها بالسيارة والتي لا تظهر في أي من العروض الفر عية الأخرى. على سبيل المثال حالة السيارة أو أداء السائق أو Lane Keeping Aid. يمكنك الضغط على العرض الفر عي للوصول إلى آخر وظيفة تم استخدامها.