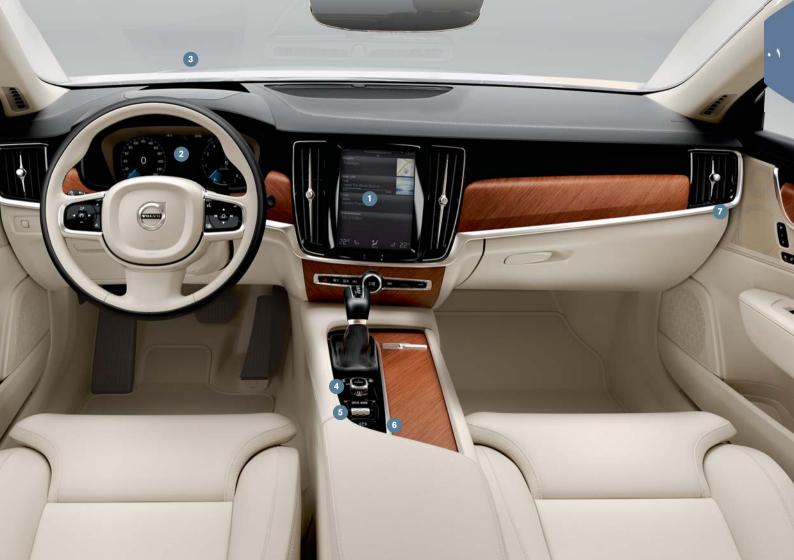

## لمحة عامة، الأجزاء الداخلية

- يتم استخدام الشااشة المركزية للتحكم في العديد من وظائف السيارة، مثل التحكم في المناخ و أنظمة دعم السائق و التطبيقات داخل السيارة.
- الشاشة الغليا\* هي مكملة لشاشة السائق بالسيارة وتعرض معلومات على الزجاج الأمامي. يتم التنشيط من عرض الوظيفة بالشاشة المركزية.
- قم بتشغيل السيارة بواسطة مقبض التشغيل في المنتصف بين المقعدين. بالنسبة السيارات المزودة بإمكانية التغيير الأوتوماتيكي المتروس، يلزم تحديد وضع التروس P أو N. في السيار ات المزودة بإمكانية تغيير تروس يدوية، يلزم الضغط على دواسة القابض. أدر ثم حرر لوضع الإشعال I، اضغط مع الاستمرار على دواسة الفرامل ثم أدر مقبض التشغيل واستمر في الضغط عليه لبدء تشغيل السيارة. أوقف التشغيل عن طريق تدوير مقبض التشغيل إلى STOP. بالنسبة للسيارات المزودة بإمكانية التغيير الأوتوماتيكي للتروس، يلزم تحديد وضع التروس P أو N.
- ق يتم ضبط أوضاع القيادة\* بواسطة عنصر التحكم في المنتصف، بين المقدين. اضغط عنصر التحكم وحركه للاختيار من Comfort و Dynamic و Dynamic في الشاشة المركزية. قم بالتأكيد بالضغط على العجلة. في الوضع Individual (الفردي) يمكنك تهيئة وضع القيادة وفقًا لسمات القيادة الخاصة بك. يتم التنشيط في الإعدادات ■ My Car بالعرض العلوي في الشاشة المركزية.
- ق يتم تنشيط فرامل الركن عند سحب عنصر التحكم (இ) لأعلى، يضيء رمز في شاشة السائق. حررها يدويًا عن طريق ضغط عنصر التحكم لأسفل في الوقت نفسه مع الاستمرار في الضغط على دواسة الفرامل. باستخدام Auto Hold ((இ)) يمكنك تحرير دواسة الفرامل مع الحفاظ على قوة الفرامة أثناء توقف السيارة في إشارة المرور على سبيل المثال.
  - تذكر أنه يلزم تنشيط كل من Auto hold وتنشيط أو توماتيكي لفرامل التوقف عند الغسل الأو توماتيكي للمبيارة. يتم إجراء هذا الأمر في العرض العلوي للشاشة المركزية من الإعدادات M M M في أدامل الركن الكهربانية ثم حدد وضع الترس M وأدر مقبض التشغيل إلى STOP لمدة أربع ثوان على الأقل.
- ويرجد مفتاح الوسادة الهوانية للراكب\* في الطرف النهائي بلوحة العدادات جهة الراكب ويمكن الوصول إليه أثناء فتح الباب. اسحب المفتاح للخارج وأدره إلى ON/OFF لتتشيط/لتعطيل الوسادة الهو النية.

#### الشاشة المركزية

يمكنك إجراء الإعدادات والتحكم في معظم الوظائف من الشاشة المركزية. تحتوي الشاشة المركزية عرف الصفحة على ثلاثة عروض السلمية، تصل إليها عن طريق السحب جهة اليمين/اليسار: عرض الصفحة الرئيسية وعرض الوظيفة وعرض التطبيقات. يوجد كذلك عرض علوي يمكنك الوصول إليه عن طريق السحب السفل في الجزء العلوى من الشاشة.