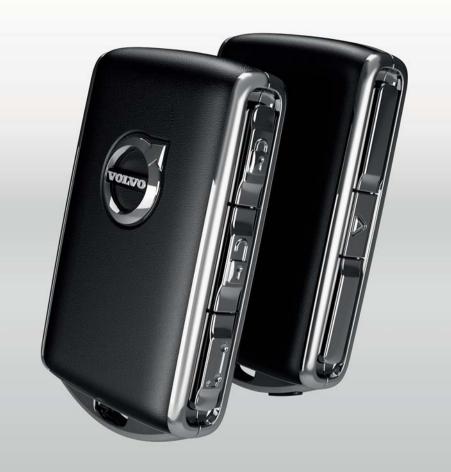

#### مفتاح جهاز التحكم عن بعد

- ضغطة واحدة قصيرة لقفل الأبواب وباب صندوق الأمتعة وتشغيل وظيفة الإنذار \* ضغطة طويلة لإغلاق سقف البانور اما\* وكل النوافذ الجانبية في وقت واحد.
- و ضغطة واحدة قصيرة لفتح قفل الأبواب وباب صندوق الأمتعة وتعطيل الإنذار. ضغطة طويلة لفتح كل النوافذ الجانبية في وقت واحد.
  - ضغطة واحدة قصيرة لفتح قفل وتعطيل تشغيل الإنذار لباب صندوق الأمتعة فقط. ضغطة طويلة لفتح باب صندوق الأمتعة الآلي\* أو إغلاقه.
- ▲ وظيفة الفزع تعمل على تنشيط مؤشرات الاتجاه والبوق لجذب الانتباه عند الحاجة. استمر في الضغط على الزر لثلاثة ثوان للتنشيط.

#### القفل الخاص

يعمل القفل الخاص على قفل باب صندوق الأمتعة، وهي ميزة عملية، على سبيل المثال عند اصطحاب السيارة لأداء الخدمة عليها. يتم قفل صندوق القفاز ات يدويًا بواسطة المفتاح المرفق.

- في عرض وظيفة الشبكة المركزية، اضغط على القفل الخاص لتنشيط/الغاء تنشيط