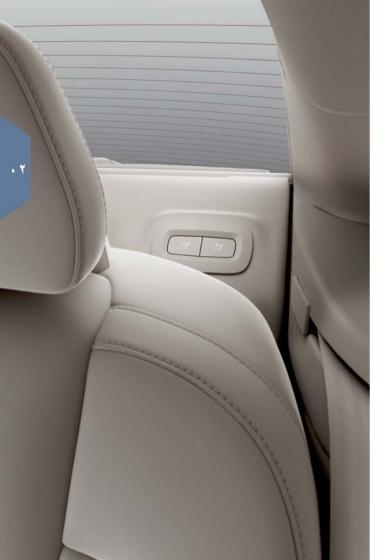

## المقاعد الأمامية\* الآلية

استخدم عناصر التحكم خارج المقاعد لضبط وضع المقعد ودعامة أسفل الظهر \* وغير ها. أحد عناصر التحكم على شكل مقعد بحيث يسهل عليك استيعاب كيفية تغيير الوضع، وعنصر التحكم الأخر يتم استخدامه لضبط دعامة أسفل الظهر والتدليك \* وغير ها.

#### عنصر التحكم على شكل مقعد

اضبط وسادة المقعد أو حرك المقعد بأكمله باستخدام عنصر التحكم السفلي. اضبط زاوية مسند الظهر باستخدام عنصر التحكم الخلفي.

#### عنصر التحكم متعدد الوظائف

إعدادات التدليك\* والدعم الجانبي\* و دعامة أسفل الظهر \* وامتداد وسادة المقعد كلها مرتبطة بزر التحكم متعدد الوظائف\*.

- ١. يمكنك تنشيط إعداد المقعد في الشاشة المركزية عن طريق تدوير عنصر التحكم.
- ٢. حدد الوظيفة المطلوبة في الشاشة المركزية عن طريق تدوير عنصر التحكم متعدد الوظائف.
- ٣. يمكنك تغيير الإعداد بالضغط على الجزء العلوي/السفلي/الأمامي/الخلفي من عنصر التحكم.