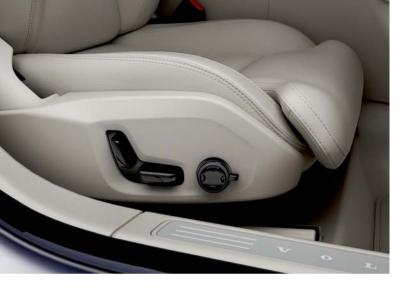

## المقاعد الأمامية\* الآلية

استخدم عناصر التحكم خارج المقاعد لضبط وضع المقعد ودعامة أسفل الظهر \* وغير ها. أحد عناصر التحكم على شكل مقعد بحيث يسهل عليك استيعاب كيفية تغيير الوضع، وعنصر التحكم الأخر يتم استخدامه لضبط دعامة أسفل الظهر والتدليك \* وغير ها.

#### عنصر التحكم على شكل مقعد

اضبط وسادة المقعد أو حرك المقعد بأكمله باستخدام عنصر التحكم السفلي. اضبط زاوية مسند الظهر باستخدام عنصر التحكم الخلفي.

#### عنصر التحكم متعدد الوظائف

إعدادات التدليك\* والدعم الجانبي\* و دعامة أسفل الظهر \* وامتداد وسادة المقعد كلها مرتبطة بزر التحكم متعدد الوظائف\*.

- ١. يمكنك تنشيط إعداد المقعد في الشاشة المركزية عن طريق تدوير عنصر التحكم.
- ٢. حدد الوظيفة المطلوبة في الشاشة المركزية عن طريق تدوير عنصر التحكم متعدد الوظائف.
- ٣. يمكنك تغيير الإعداد بالضغط على الجزء العلوي/السفلي/الأمامي/الخلفي من عنصر التحكم.