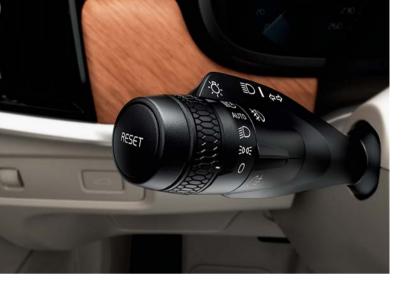

## ذراع المقود الأيسر

يتم التحكم في وظائف المصباح الأمامي باستخدام مفتاح ذراع المقود الأيسر.

عند تحديد وضع AUTO ثم اكتشفت السيارة حلول الظلام/الضوء وتم ضبط الإضاءة وفقًا لذلك، على سبيل المثال عند حلول المساء أو عند دخول السيارة في نفق مظلم. يمكنك كذلك تدوير بكرة التحكم بالإصبع في ذراع المقود على آق للضوء العالي، والذي يتم تعتيمه أو توماتيكيًا عند اكتشاف سيارات مقابلة. يتم تنشيط الضوء العالي البدوي عن طريق تحريك ذراع المقود بعيدًا عنك. قم بالغاء التشيط عن طريق تحريك ذراع المقود باتجاهك.

إضاءة المنحنيات النشطة مصممة لتوفير أكبر قدر من الإضاءة في المنحنيات والتقاطعات وذلك عن طريق تتبع الضوء لحركة عجلة القيادة. تتشط الوظيفة أوتوماتيكيًا عند بدء تشغيل السيارة ويمكن الغاء تنشيطها من عرض الوظيفة بالشاشة المركزية.

ضوء الاقتراب\* يقوم بتشغيل الإضاءة الخارجية عند فتح قفل السيارة بالمفتاح كما يساعدك في الموسول إلى سيارتك بأمان في الظلام.

#### إعادة ضبط عداد مسافات الرحلة

عداد مسافات الرحلة، يدوي (TM)، يمكن إعادة ضبط عداد مسافات الرحلة TM يدويًا عن طريق ضغطة طويلة على زر RESET من ذراع المقود الأيسر. يتم إعادة ضبط عداد مسافات الرحلة (TA) أو توماتيكيًا في حالة عدم استخدام السيارة لمدة أربع ساعات.