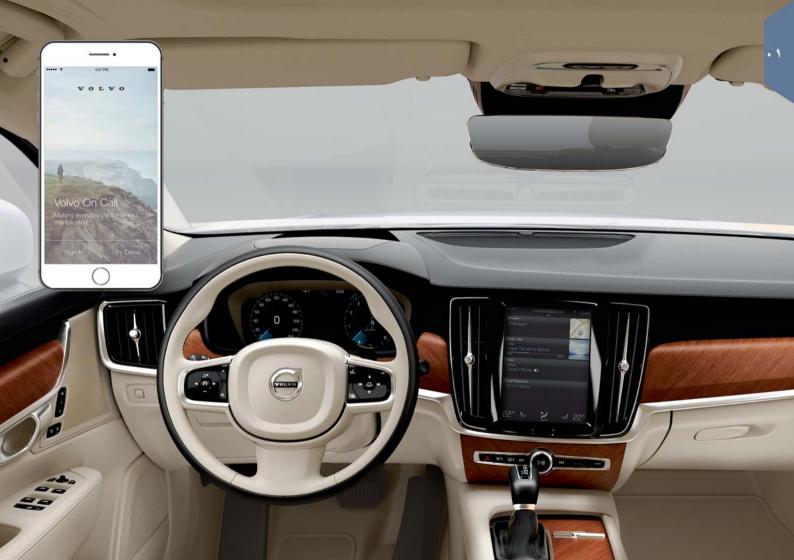

#### Volvo ID

Volvo ID عبارة عن هوية شخصية تتيح لك إمكانية الوصول إلى العديد من الخدمات عبر الإنترنت\. بعض الأمثلة هي My Volvo ID و هو موقع ويب شخصي لك ولسيارتك، بالإضافة إلى Volvo On Call وخدمات الخرائط وخيار حجز الخدمة والإصلاح. يمكنك إنشاء Volvo ID من موقع الويب My Volvo On Call أو تطبيق Volvo On Call أو مباشرةً من السيارة.

#### \*Volvo On Call

Volvo On Call هو نظام المساعدة المضمن ويحتوي على تطبيق يتيح لك إمكانية التحكم في السيارة فولفو عن بُعد. بفضل تطبيق Volvo On Call بمكنك على سبيل المثال لا الحصر إجراء تهيئة مسبقة للسيارة قبل القيادة وكذلك قفل/فتح قفل السيارة ومشاهدة مكان ركن السيارة وتسجيل الرحلات واستقبال تحذيرات للسرقة. قم بتنزيل تطبيق Volvo On Call للبدء.

يحتوي Volvo On Call كذلك على المساعدة على جانب الطريق والمساعدة في الطوارئ باستخدام زر ON CALL و SOS في كونسول السقف بالسيارة.