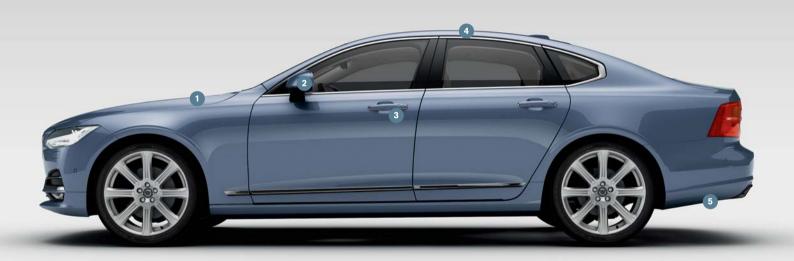

#### لمحة عامة، الأجزاء الخارجية

- فحص مستوى زيت المحرك وضغط الإطار يتم من تطبيق حالة السيارة في عرض التطبيقات بالشاشة المركزية, هنا يمكنك كذلك مشاهدة رسائل الحالة وحجز الخدمة و الإصلاح\*.
- يتم إمالة مرايا الرؤية الخلفية للأسفل أو تومانيكياً عند تعشيق ترس الرجوع للخلف بحيث يتمكن السائق من مشاهدة حافة الطريق أثناء الركن على سبيل المثال. يتم أو توماتيكيا طي/فتح مرايا الرؤية الخلفية أثناء قفل/فتح قفل السيارة.
- القفل/فتح القفل بدون مفتاح\* لن تحتاج سوى توفير مفتاح التحكم عن بعد في جيبك، على سبيل المثال لتتمكن من فتح أقفال السيارة أو قفلها. يلزم أن يكون مفتاح التحكم عن بعد ضمن نطاق و احد متر تقريبًا من السيارة.
- أمسك مقبض الباب أو اضغط لوح الضغط المكسو بالمطاط في باب صندوق الأمتعة لفتح قفل السيارة، لقفل السيارة، اضغط بر فق على أحد فتحات مقابض الباب. تجنب لمس سطحي الضغط في وقت و احد.
- مكن فتح فتحة السقف\* رأسيًا من الحافة الخلفية (وضع التهوية) أو أفقيًا (وضع الفتح). يتم
  قفل حاجب الشمس الداخلي يدويًا.
- ق يمكن فتح باب صندوق الأمتعة العامل بالكهرباء\* إما بواسطة المقبض الموجود في باب صندوق الأمتعة أو بواسطة حركة قدم بطيئة للأمام\* أسفل القسم الأيسر من واقي الصدمات الخلفي. أغلق باب صندوق الأمتعة وقم بتأمينه بالقفل باستخدام "كِ⊕ي من حافته السفلية. أو أغلق باب صندوق الأمتعة بحركة قدم.

#### لمحة عامة، الأجزاء الخارجية

انتبه لخطر الانحشار أثناء عمليتي الفتح/القفل. وتحقق من عدم وجود أحد بالقرب من باب صندوق الأمتعة بسبب احتمال وقوع حوادث خطيرة نتيجة الانحشار. دائمًا شغِّل باب صندوق الأمتعة بحذر.