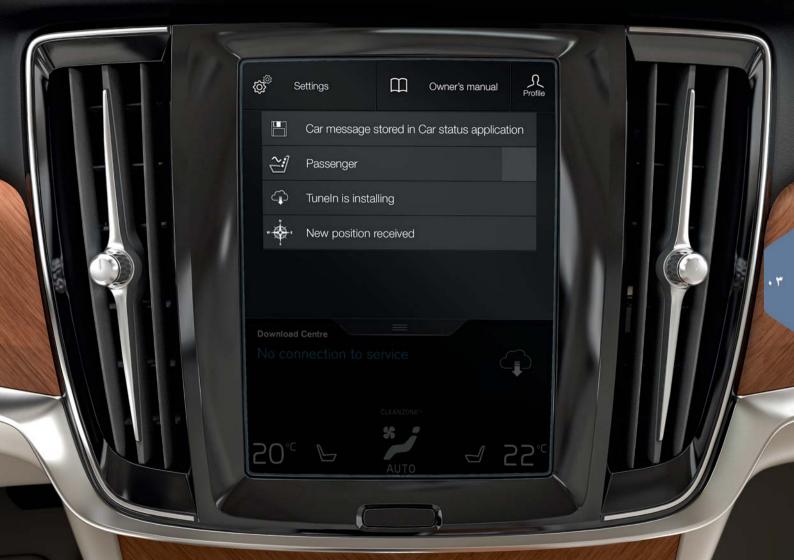

#### العرض العلوي

الجزء العلوي من الشاشة يحتوي على علامة تبويب يمكنك سحبها للأسفل للوصول إلى العرض العلوي. من هنا يمكنك الوصول إلى إعدادات و دليل المالك و ملف تعريفي بالإضافة إلى الرسائل المحفوظة بالسيارة.