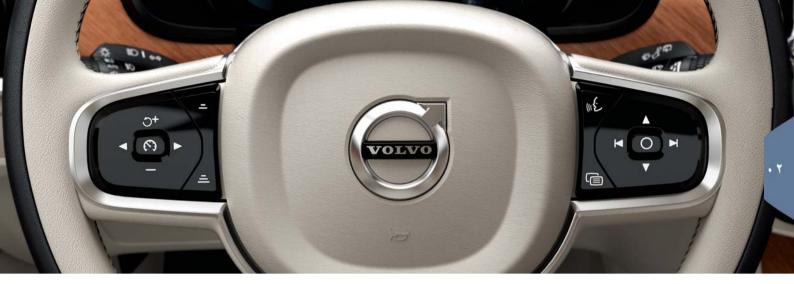

#### لوحة المفاتيح اليسرى

يتم تحديد دعم السائق في شاشة السائق باستخدام الأسهم في لوحة المفاتيح اليسرى بعجلة القيادة. عندما يكون الرمز باللون "الأبيض" فهذا دليل على أن الوظيفة نشطة. والرمز باللون "الرمادي" دليل على توقف الوظيفة أو وجودها في وضع الاستعداد.

# معاني رموز الشاشة:

- 📆 محدد السرعة\*
- 🥎 مثبت السرعة
- 🥱 مثبت السرعة التكيفي\*

#### لوحة المفاتيح اليمنى

السرعة المحفوظة للوظيفة المحددة.

\*Pilot Assist

اضغط 🔇 لتشغيل أو إيقاف الوظيفة المحددة.

استخدم لوحة المفاتيح اليمني بعجلة القيادة للتنقل في شاشة السائق.

يتم فتح/إغلاق قائمة تطبيقات شاشة السائق. من هنا يمكن التحكم في حاسوب الرحلات ومشغل الوسائط والهاتف والملاحة.

ضغطة قصيرة على + ( / - لزيادة/تقليل السرعة المحفوظة بمعدل ٥ كم/سا، وضغطة طويلة

للزيادة/التقليل بمعدل ١ كم/سا. = / = لتقليل/زيادة المسافة إلى السيارة التي أمام سيارتك عند

استخدام مثبت السرعة التكيفي وPilot Assist. ضغطة واحدة على +ن كذلك تعمل على مواصلة

٢ على حسب السوق.

◄ قم بالتمرير بين التطبيقات المختلفة بالضغط على الزر لليمين والزر لليسار.

يمكنك تحديد خيار أو إلغاء تحديده أو تأكيده، مثال حدد قائمة حاسوب الرحلات أو احذف الرسالة في شاشة السائق.

▲ استعرض وظائف التطبيق المحدد عن طريق النقر لأعلى أو لأسفل.

ارفع/اخفض حجم صوت الوسائط بالضغط على  $\nabla$  و  $\triangle$ . إذا لم تكن أي وظيفة أخرى نشطة، فهذه الأزرار تعمل كعناصر تحكم في مستوى الصوت.

يتم تنشيط التعرف على الصوت باستخدام الزر ﴿ ﴾ كما يتبح لك التحكم في الوسائط و الملاحة والملاحة والتحكم في المثال "Play Avicii والتحكم في المثال "Avicii" أو "Raise temperature" أو "Help" أو "Cancel" (تكرار)" أو "Cancel".