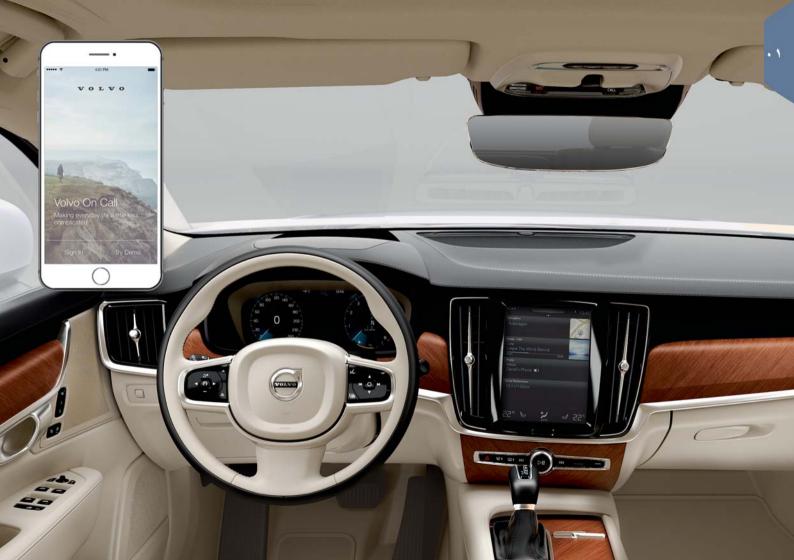

#### Volvo ID

Volvo ID عبارة عن هوية شخصية تتيح لك إمكانية الوصول إلى العديد من الخدمات عبر الإنترنت\. بعض الأمثلة هي My Volvo ID - و هو موقع ويب شخصي لك ولسيارتك، بالإضافة إلى Volvo On Call وخدمات الخرائط وخيار حجز الخدمة والإصلاح. يمكنك إنشاء Volvo ID من موقع الويب My Volvo أو تطبيق Volvo On Call أو مباشرةً من السيارة.

# الشاشة المركزية

يمكنك إجراء الإعدادات والتحكم في معظم الوظائف من الشاشة المركزية. تحتوي الشاشة المركزية عرف الصفحة على ثلاثة عروض السلمية، تصل إليها عن طريق السحب جهة اليمين/اليسار: عرض الصفحة الرئيسية وعرض الوظيفة وعرض التطبيقات. يوجد كذلك عرض علوي يمكنك الوصول إليه عن طريق السحب السفل في الجزء العلوى من الشاشة.