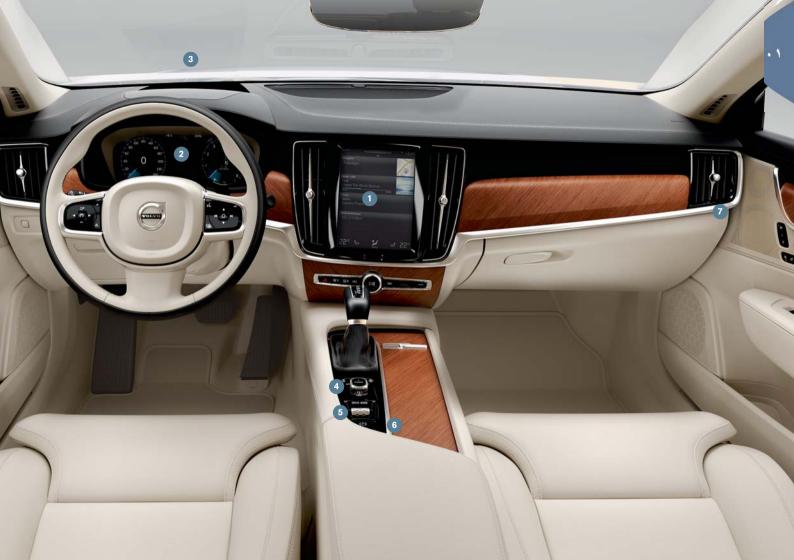

# لمحة عامة، الأجزاء الداخلية

- يتم استخدام الشااشة المركزية للتحكم في العديد من وظائف السيارة، مثل التحكم في المناخ و أنظمة دعم السائق والتطبيقات داخل السيارة.
- الشاشة العليا\* هي مكملة لشاشة السائق بالسيارة وتعرض معلومات على الزجاج الأمامي. يتم
   التنشيط من عرض الوظيفة بالشاشة المركزية.
- قم بتشغيل السيارة بو اسطة مقبض التشغيل في المنتصف بين المقعدين. بالنسبة السيارات المزودة بإمكانية التغيير الأوتوماتيكي المتروس، يلزم تحديد وضع التروس P أو N. في السيارات المزودة بإمكانية تغيير تروس يدوية، يلزم الضغط على دواسة القابض. أدر ثم حرر لوضع الإشعال I، اضغط مع الاستمرار على دواسة الفرامل ثم أدر مقبض التشغيل و استمر في الضغط عليه لبدء تشغيل السيارة. أوقف التشغيل عن طريق تدوير مقبض التشغيل إلى STOP. بالنسبة للسيارات المزودة بإمكانية التغيير الأوتوماتيكي للتروس، يلزم تحديد وضع التروس P أو N.
- 5 يتم ضبط أوضاع القيادة\* بو اسطة عنصر التحكم في المنتصف، بين المقعدين. اضغط عنصر التحكم و Dynamic و Dynamic و Endividual و Dynamic في الشاشة المركزية. قم بالتأكيد بالضغط على العجلة. في الوضع Individual (الفردي) يمكنك تهيئة وضع القيادة وفقًا لسمات القيادة الخاصة بك. يتم التنشيط في
  - الإعدادات My Car بالعرض العلوي في الشاشة المركزية.
- وَ يَتِم تَنشيط فرامل الركن عند سحب عنصر التحكم (﴿﴿﴿) لأعلى، يضيء رمز في شاشة السائق. حرر ها يدويًا عن طريق ضغط عنصر التحكم لأسفل في الوقت نفسه مع الاستمرار في الضغط على دواسة الفرامل. باستخدام Auto Hold ((﴿﴿﴿)) يمكنك تحرير دواسة الفرامل مع الحفاظ على قوة الفر ملة أثناء توقف السيارة في إشارة المرور على سبيل المثال.
  - تذكر أنه يلزم تنشيط كل من Auto hold وتنشيط أوتوماتيكي لفرامل التوقف عند الغسل الأوتوماتيكي للساشة المركزية من الأوتوماتيكي للساشة المركزية من
- الإعدادات M My Car M وأدر مقبض My Car M وأدر مقبض التشغيل إلى STOP لمدة أربع ثوان على الأقل.
- و يوجد مفتاح الوسادة الهوائية للراكب\* في الطرف النهائي بلوحة العدادات جهة الراكب ويمكن الوصول إليه أثناء فتح الباب. اسحب المفتاح للخارج وأدره إلى ON/OFF لتتشيط/لتعطيل الوسادة الهوائية.