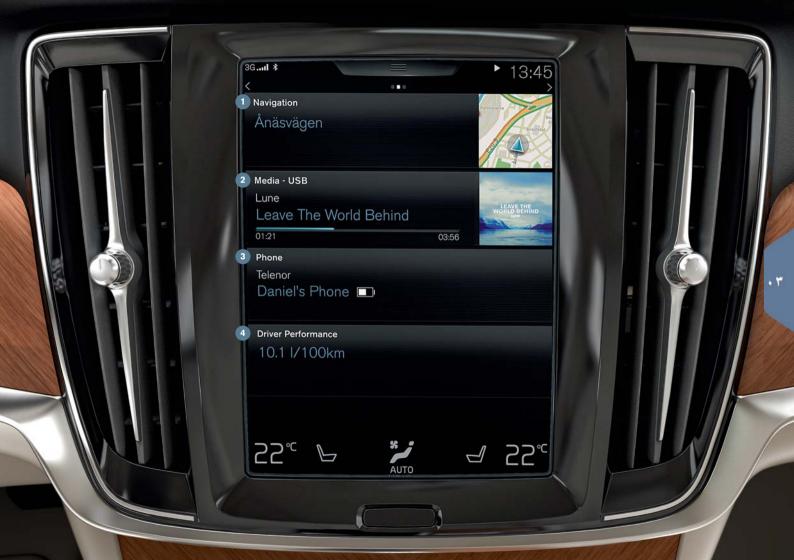

# عرض الصفحة الرئيسية

عند تشغيل الشاشة المركزية فإنها تبدأ في عرض الصفحة الرئيسية، من هناك يمكنك الوصول إلى العروض الفرعية للملاحة والوسائط والهاتف بالإضافة إلى آخر وظيفة تم استخدامها في السيارة.

- 1 الملاحة اضغط هنا للوصول إلى الملاحة في الخريطة بواسطة Sensus Navigation\*. تحديد الوجهة بواسطة عنوان اضغط على ™. تتغير صورة الخريطة للبحث بواسطة الغنوان.
  - ضبط الوجهة باستخدام الخريطة قم بتكبير حجم الخريطة باستخدام 📐 ثم اضغط مع الاستمرار على الوجهة التي ترغب في السفر إليها.
- حذف وجهة اضغط على الرمز للوجهة ثم على حذف.

  2 الوسائط يظهر هذا، على سبيل المثال، الملف الصوتي الذي تشغله من الجهاز الخارجي أو
- الوسائط يظهر هذا، على سبيل المثال، الملف الصوتي الذي تشغله من الجهاز الخارجي او عند تحديد راديو FM من عرض التطبيقات. اضغط على العرض الفر عي للوصول إلى الإعدادات. من هنا يمكنك مشاهدة مكتبتك الصوتية ومحطات الراديو المتصلة بالإنترنت وغيرها
- الهاتف، من هنا يتم الوصول إلى وظيفة الهاتف. انقر على العرض الفر عي لتوسيعه. هنا، على سبيل المثال يمكنك الاتصال من سجل المكالمات أو قائمة جهات الاتصال أو إدخال رقم يدويًا باستخدام لوحة المفاتيح. بعد تحديد رقم، اضغط على مكالمة أو . .
- وظانف السيارة الأحدث استخدامًا هنا يمكنك مشاهدة آخر وظيفة تم استخدامها بالسيارة والتي لا تظهر في أي من العروض الفر عية الأخرى. على سبيل المثال حالة السيارة أو أداء السائق أو Lane Keeping Aid. يمكنك الضغط على العرض الفر عي للوصول إلى آخر وظيفة تم استخدامها.