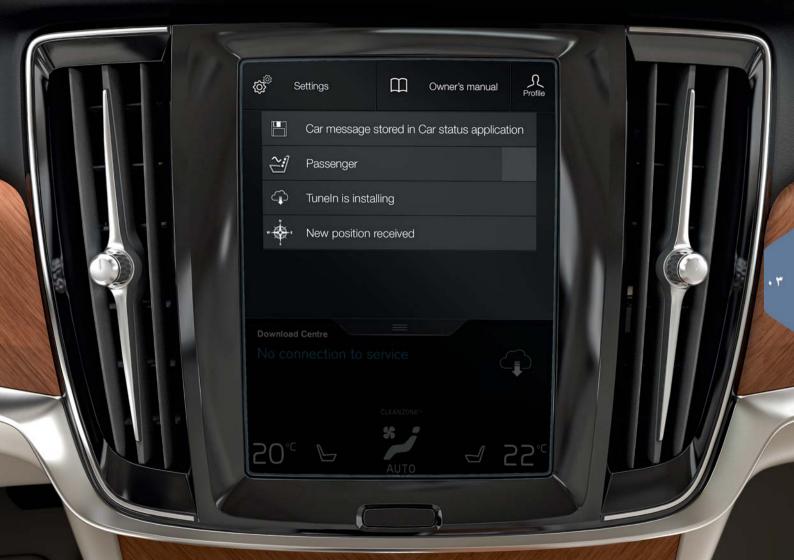

# العرض العلوي

الجزء العلوي من الشاشة يحتوي على علامة تبويب يمكنك سحبها للأسفل للوصول إلى العرض العلوي. من هنا يمكنك الوصول إلى إعدادات و دليل المالك و ملف تعريفي بالإضافة إلى الرسائل المحفوظة بالسيارة.

#### التفضيلات الشخصية

يمكنك ضبط عدد كبير من التفضيلات الشخصية في الإعدادات ◆ My Car، على سبيل المثال المثال تغيير مظهر الشاشة المركزية وظهور المعلومات عليها.