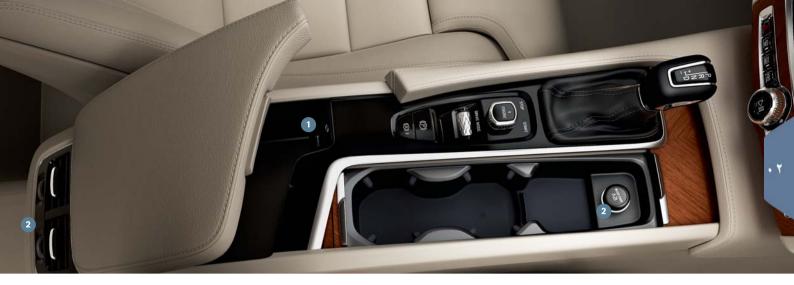

# المقاعد الأمامية\* الآلية

استخدم عناصر التحكم خارج المقاعد لضبط وضع المقعد ودعامة أسفل الظهر \* وغير ها. أحد عناصر التحكم على شكل مقعد بحيث يسهل عليك استيعاب كيفية تغيير الوضع، وعنصر التحكم الأخر يتم استخدامه لضبط دعامة أسفل الظهر والتدليك \* وغير ها.

#### عنصر التحكم على شكل مقعد

اضبط وسادة المقعد أو حرك المقعد بأكمله باستخدام عنصر التحكم السفلي. اضبط زاوية مسند الظهر باستخدام عنصر التحكم الخلفي.

# عنصر التحكم متعدد الوظائف

إعدادات التدليك\* والدعم الجانبي\* و دعامة أسفل الظهر \* وامتداد وسادة المقعد كلها مرتبطة بزر التحكم متعدد الوظائف\*.

- ١. يمكنك تنشيط إعداد المقعد في الشاشة المركزية عن طريق تدوير عنصر التحكم.
- ٢. حدد الوظيفة المطلوبة في الشاشة المركزية عن طريق تدوير عنصر التحكم متعدد الوظائف.
- ٣. يمكنك تغيير الإعداد بالضغط على الجزء العلوي/السفلي/الأمامي/الخلفي من عنصر التحكم.

#### حفظ الاعدادات

- ١. اضبط المقعد ومرايا الأبواب والشاشة العليا\* على الوضع المطلوب ثم اضغط الزر M. يضيىء مؤشر الإضاءة في الزر.
  - لفي خلال ثلاث ثوان، اضغط زر الذاكرة 1 أو 2. تصدر إشارة صوتية وينطفئ مؤشر الضوء في زر M.