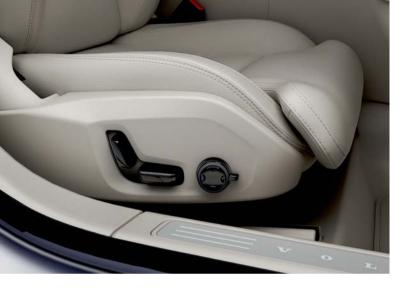

# المقاعد الأمامية\* الآلية

استخدم عناصر التحكم خارج المقاعد لضبط وضع المقعد ودعامة أسفل الظهر \* وغير ها. أحد عناصر التحكم على شكل مقعد بحيث يسهل عليك استيعاب كيفية تغيير الوضع، وعنصر التحكم الأخر يتم استخدامه لضبط دعامة أسفل الظهر والتدليك \* وغير ها.

#### عنصر التحكم على شكل مقعد

اضبط وسادة المقعد أو حرك المقعد بأكمله باستخدام عنصر التحكم السفلي. اضبط زاوية مسند الظهر باستخدام عنصر التحكم الخلفي.

# عنصر التحكم متعدد الوظائف

إعدادات التدليك\* والدعم الجانبي\* و دعامة أسفل الظهر \* وامتداد وسادة المقعد كلها مرتبطة بزر التحكم متعدد الوظائف\*.

- ١. يمكنك تنشيط إعداد المقعد في الشاشة المركزية عن طريق تدوير عنصر التحكم.
- ٢. حدد الوظيفة المطلوبة في الشاشة المركزية عن طريق تدوير عنصر التحكم متعدد الوظائف.
- ٣. يمكنك تغيير الإعداد بالضغط على الجزء العلوي/السفلي/الأمامي/الخلفي من عنصر التحكم.