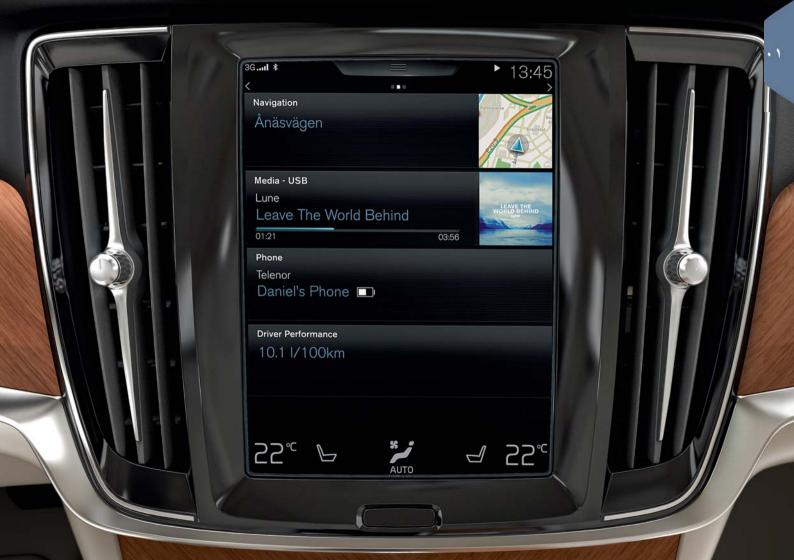

# الشاشة المركزية

يمكنك إجراء الإعدادات والتحكم في معظم الوظائف من الشاشة المركزية. تحتوي الشاشة المركزية عرف الصفحة على ثلاثة عروض السلمية، تصل إليها عن طريق السحب جهة اليمين/اليسار: عرض الصفحة الرئيسية وعرض الوظيفة وعرض التطبيقات. يوجد كذلك عرض علوي يمكنك الوصول إليه عن طريق السحب السفل في الجزء العلوى من الشاشة.

# عرض الصفحة الرئيسية

عند تشغيل الشاشة المركزية فإنها تبدأ في عرض الصفحة الرئيسية، من هناك يمكنك الوصول إلى العروض الفرعية للملاحة والوسائط والهاتف بالإضافة إلى آخر وظيفة تم استخدامها في السيارة.

- 1 الملاحة اضغط هنا للوصول إلى الملاحة في الخريطة بواسطة Sensus Navigation\*. تحديد الوجهة بواسطة عنوان اضغط على ™. تتغير صورة الخريطة للبحث بواسطة الغنوان.
  - ضبط الوجهة باستخدام الخريطة قم بتكبير حجم الخريطة باستخدام 📐 ثم اضغط مع الاستمرار على الوجهة التي ترغب في السفر إليها.
- حذف وجهة اضغط على الرمز للوجهة ثم على حذف.

  2 الوسائط يظهر هذا، على سبيل المثال، الملف الصوتي الذي تشغله من الجهاز الخارجي أو
- الوسائط يظهر هذا، على سبيل المثال، الملف الصوتي الذي تشغله من الجهاز الخارجي او عند تحديد راديو FM من عرض التطبيقات. اضغط على العرض الفر عي للوصول إلى الإعدادات. من هنا يمكنك مشاهدة مكتبتك الصوتية ومحطات الراديو المتصلة بالإنترنت وغيرها
- الهاتف، من هنا يتم الوصول إلى وظيفة الهاتف. انقر على العرض الفر عي لتوسيعه. هنا، على سبيل المثال يمكنك الاتصال من سجل المكالمات أو قائمة جهات الاتصال أو إدخال رقم يدويًا باستخدام لوحة المفاتيح. بعد تحديد رقم، اضغط على مكالمة أو . .
- وظانف السيارة الأحدث استخدامًا هنا يمكنك مشاهدة آخر وظيفة تم استخدامها بالسيارة والتي لا تظهر في أي من العروض الفر عية الأخرى. على سبيل المثال حالة السيارة أو أداء السائق أو Lane Keeping Aid. يمكنك الضغط على العرض الفر عي للوصول إلى آخر وظيفة تم استخدامها.