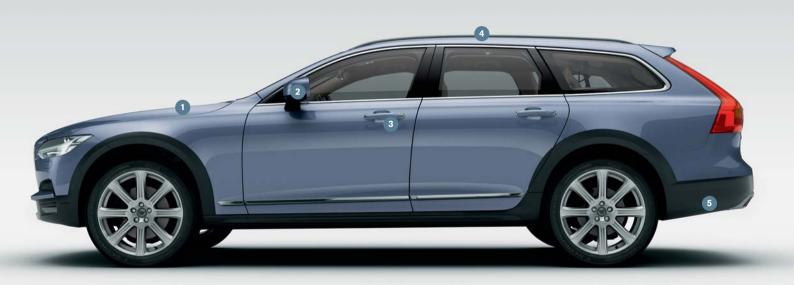

# لمحة عامة، الأجزاء الخارجية

- فحص مستوى زيت المحرك وضغط الإطار يتم من تطبيق حالة السيارة في عرض التطبيقات بالشاشة المركزية. هنا يمكنك كذلك مشاهدة رسائل الحالة وحجز الخدمة و الإصلاح\*.
- يتم إمالة مرايا الرؤية الخلفية للأسفل أو توماتيكيا\* عند تعشيق ترس الرجوع للخلف بحيث يتمكن السائق من مشاهدة حافة الطريق أثناء الركن على سبيل المثال. يتم أو توماتيكيا طي/فتح مرايا الرؤية الخلفية أثناء قفل/فتح قفل السيارة.
- القفل/فتح القفل بدون مفتاح\* لن تحتاج سوى توفير مفتاح التحكم عن بعد في جيبك، على سبيل المثال لتتمكن من فتح أقفال السيارة أو قفلها. يلزم أن يكون مفتاح التحكم عن بعد ضمن نطاق و احد متر تقريبًا من السيارة.
- أمسك مقبض الباب أو اضغط لوح الضغط المكسو بالمطاط في باب صندوق الأمتعة لفتح قفل السيارة، لقفل السيارة، اضغط بر فق على أحد فتحات مقابض الباب. تجنب لمس سطحي الضغط في وقت و احد.
  - و ينقسم سقف البانوراها إلى قسمين زجاجيين. يفتح القسم الأمامي رأسيًا عند الحافة الخلفية.
     يعمل سقف البانور اما والحاجب بواسطة عنصر تحكم في بطانة السقف.
- أي يمكن فتح باب صندوق الأمتعة العامل بالكهرباع\* إما بواسطة المقبض الموجود في باب صندوق الأمتعة أو بواسطة حركة قدم بطيئة للأمام\* أسفل القسم الأيسر من واقى الصدمات الخلفي. أغلق باب صندوق الأمتعة وقم بتأمينه بالقفل باستخدام "كلكي من حافته السفلية. أو أغلق باب صندوق الأمتعة بحركة قدم.
- لتجنب ارتطام باب صندوق الأمتعة بسقف الجراج على سبيل المثال يمكنك برمجته لضبط الارتفاع الأقصى عند الفتح.

#### لمحة عامة، الأجزاء الخارجية

انتبه لخطر الانحشار أثناء عمليتي الفتح/القفل. وتحقق من عدم وجود أحد بالقرب من باب صندوق الأمتعة بسبب احتمال وقوع حوادث خطيرة نتيجة الانحشار. دائمًا شغِّل باب صندوق الأمتعة بحذر.

#### لمحة عامة، الأجزاء الخارجية

لمحة عامة، الأجزاء الخارجية

باب صندوق الأمتعة العامل بالكهرباء: إذا كان النظام في وضع التشغيل باستمر از لمدة طويلة، فسيتم ابقافه لتفادي فرط التحميل. ويمكن استخدامه مرة أخرى بعد مرور حوالي دقيقتين. هناك احتمال العمل بفاعليات منخفضة أو عدم العمل مطلقًا في حالة وجود كميات كبيرة من الثلج أو الأوحال أو ما شابهها على واقي الصدمات الخلفي. لهذا السبب، احرص دومًا على نظافة هذا المكان.