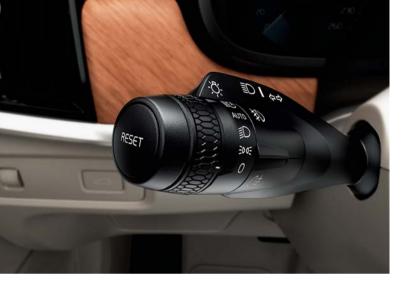

# ذراع المقود الأيسر

يتم التحكم في وظائف المصباح الأمامي باستخدام مفتاح ذراع المقود الأيسر.

عند تحديد وضع AUTO ثم اكتشفت السيارة حلول الظلام/الضوء وتم ضبط الإضاءة وفقًا لذلك، على سبيل المثال عند حلول المساء أو عند دخول السيارة في نفق مظلم. يمكنك كذلك تدوير بكرة التحكم بالإصبع في ذراع المقود على آق للضوء العالي، والذي يتم تعتيمه أو توماتيكيًا عند اكتشاف سيارات مقابلة. يتم تنشيط الضوء العالي البدوي عن طريق تحريك ذراع المقود بعيدًا عنك. قم بالغاء التشيط عن طريق تحريك ذراع المقود باتجاهك.

إضاءة المنحنيات النشطة مصممة لتوفير أكبر قدر من الإضاءة في المنحنيات والتقاطعات وذلك عن طريق تتبع الضوء لحركة عجلة القيادة. تتشط الوظيفة أوتوماتيكيًا عند بدء تشغيل السيارة ويمكن إلغاء تنشيطها من عرض الوظيفة بالشاشة المركزية.

ضوء الاقتراب\* يقوم بتشغيل الإضاءة الخارجية عند فتح قفل السيارة بالمفتاح كما يساعدك في الموسول إلى سيارتك بأمان في الظلام.

# إعادة ضبط عداد مسافات الرحلة

عداد مسافات الرحلة، يدوي (TM)، يمكن إعادة ضبط عداد مسافات الرحلة TM يدويًا عن طريق ضغطة طويلة على زر RESET من ذراع المقود الأيسر. يتم إعادة ضبط عداد مسافات الرحلة (TA) أو توماتيكيًا في حالة عدم استخدام السيارة لمدة أربع ساعات.