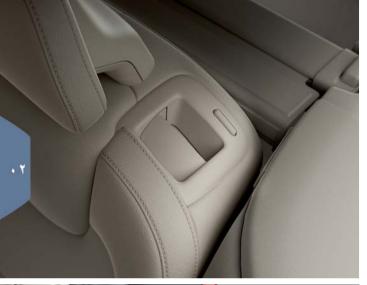

### القفل الخاص

يعمل القفل الخاص على قفل باب صندوق الأمتعة، وهي ميزة عملية، على سبيل المثال عند اصطحاب السيارة لأداء الخدمة عليها. يتم قفل صندوق القفاز ات يدويًا بواسطة المفتاح المرفق.

- في عرض وظيفة الشبكة المركزية، اضغط على القفل الخاص لتنشيط/الغاء تنشيط

# الوظيفة.

تظهر نافذة منبثقة للتنشيط/إلغاء التنشيط. يتم تحديد رمز مكون من أربعة أرقام في كل مرة يتم فيها استخدام القفل. يلزم تحديد رمز أمان إضافي في أول مرة يتم استخدام الوظيفة.