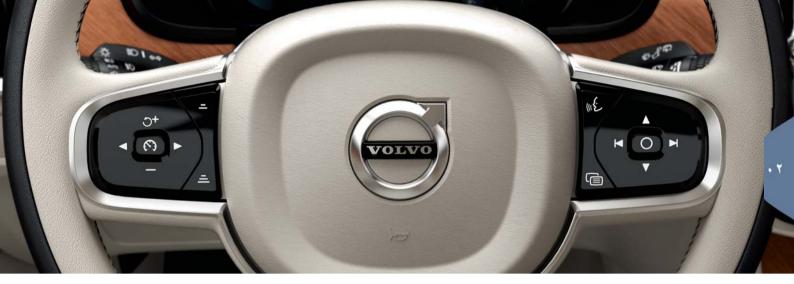

# لوحة المفاتيح اليسرى

يتم تحديد دعم السائق في شاشة السائق باستخدام الأسهم في لوحة المفاتيح اليسرى بعجلة القيادة. عندما يكون الرمز باللون "الأبيض" فهذا دليل على أن الوظيفة نشطة. والرمز باللون "الرمادي" دليل على توقف الوظيفة أو وجودها في وضع الاستعداد.

# معاني رموز الشاشة:

- 📆 محدد السرعة\*
- 🥎 مثبت السرعة
- 🥱 مثبت السرعة التكيفي\*

# لوحة المفاتيح اليمنى

السرعة المحفوظة للوظيفة المحددة.

\*Pilot Assist

اضغط 🔇 لتشغيل أو إيقاف الوظيفة المحددة.

استخدم لوحة المفاتيح اليمني بعجلة القيادة للتنقل في شاشة السائق.

يتم فتح/إغلاق قائمة تطبيقات شاشة السائق. من هنا يمكن التحكم في حاسوب الرحلات ومشغل الوسائط والهاتف والملاحة.

ضغطة قصيرة على + ( / - لزيادة/تقليل السرعة المحفوظة بمعدل ٥ كم/سا، وضغطة طويلة

للزيادة/التقليل بمعدل ١ كم/سا. = / = لتقليل/زيادة المسافة إلى السيارة التي أمام سيارتك عند

استخدام مثبت السرعة التكيفي وPilot Assist. ضغطة واحدة على +ن كذلك تعمل على مواصلة

٢ على حسب السوق.

◄ قم بالتمرير بين التطبيقات المختلفة بالضغط على الزر لليمين والزر لليسار.

يمكنك تحديد خيار أو إلغاء تحديده أو تأكيده، مثال حدد قائمة حاسوب الرحلات أو احذف الرسالة في شاشة السائق.

▲ استعرض وظائف التطبيق المحدد عن طريق النقر لأعلى أو لأسفل.

ارفع/اخفض حجم صوت الوسائط بالضغط على  $\nabla$  و  $\triangle$ . إذا لم تكن أي وظيفة أخرى نشطة، فهذه الأزرار تعمل كعناصر تحكم في مستوى الصوت.

يتم تنشيط التعرف على الصوت باستخدام الزر ﴿ ﴾ كما يتبح لك التحكم في الوسائط و الملاحة والملاحة والتحكم في المثال "Play Avicii والتحكم في المثال "Avicii" أو "Raise temperature" أو "Help" أو "Cancel" (تكرار)" أو "Cancel".