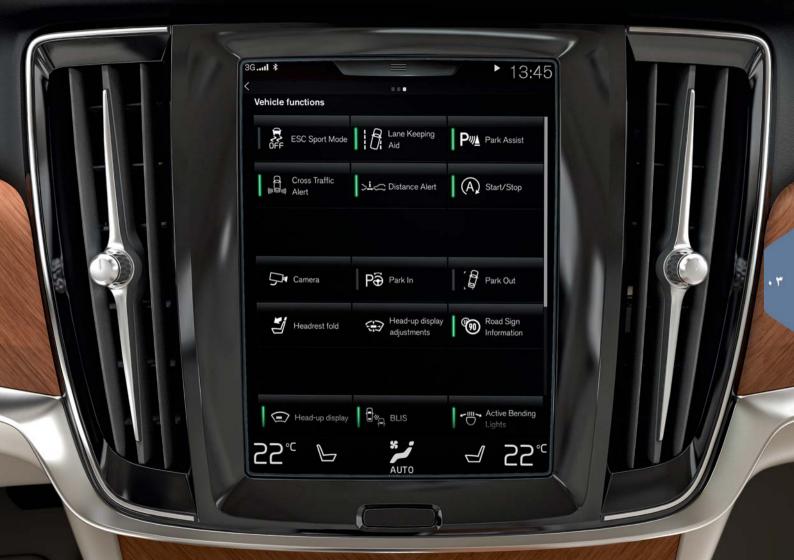

#### عرض الوظيفة

عند السحب من اليسار إلى اليمين في عرض الصفحة الرئيسية ستصل إلى عرض الوظيفة. من هنا يمكنك تنشيط/إلغاء تنشيط مختلف وظائف السيارة، على سبيل المثالشاشمة على الرجاج \* ومساعد الركن Lane Keeping Aid. يتم التنشيط/إلغاء التنشيط بالضغط على الرمز المناسب. بعض الوظائف تفتح في نافذة مستقلة.