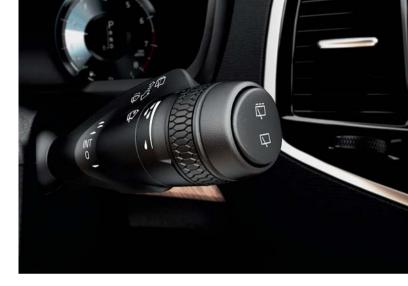

استخدم وضع خدمة ماسحة الزجاج الأمامي، على سبيل المثال، عند استبدال أو تنظيف أو رفع شفرات الماسحة. يتم التنشيط من عرض الوظيفة بالشاشة المركزية.

## ذراع المقود الأيمن

- يتحكم مفتاح ذراع المقود الأيمن في شفرات الماسحات ومستشعر المطر.
- حرك ذراع المقود للأسفل لإجراء مسحة واحدة على الزجاج الأمامي.
- حرك الذراع في خطوات لأعلى للمسح المتقطع والعادي وبسرعة كبيرة.
- اضغط السرعة والفاصل الزمني باستخدام بكرة التحكم بالإصبع في ذراع المقود.
- حرك ذراع المقود باتجاه عجلة القيادة لتشغيل غاسلات الزجاج الأمامي والمصباح الأمامي وباتجاه لوحة العدادات لتشغيل غاسلات النافذة الخلفية.
- اضغط على زر مستشعر المطر لتنشيط/ايقاف تشغيل مستشعر المطر. يبدأ مستشعر المطر بعمل ماسحات الزجاج الأمامي أو توماتيكيا استناداً إلى كمية الماء التي يتم استشعار ها على الزجاج الأمامي. أدر زر التحكم على ذراع المقود لأعلى/لأسفل لرفع/لخفض الحساسية.
  - اضغط للسرعة المتواصلة في ماسحات الزجاج الخلفي.