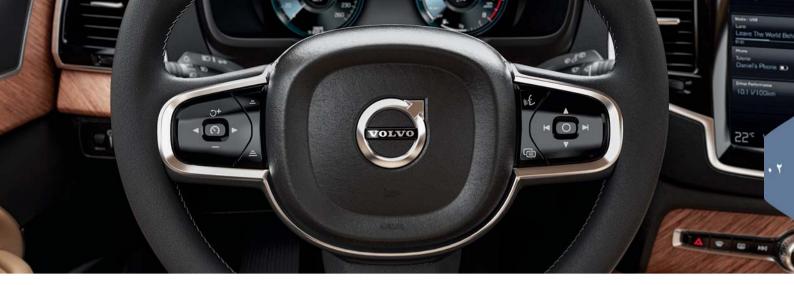

## لوحة المفاتيح اليسرى

يتم تحديد دعم السائق في شاشة السائق باستخدام الأسهم في لوحة المفاتيح اليسرى بعجلة القيادة. عندما يكون الرمز باللون "الأبيض" فهذا دليل على أن الوظيفة نشطة. والرمز باللون "الرمادي" دليل على توقف الوظيفة أو وجودها في وضع الاستعداد.

## معاني رموز الشاشة:

- 🔊 محدد السرعة\*
- 🐼 مثبت السرعة
- مثبت السرعة التكيفي\*

## \*Pilot Assist 🌾

اضغط 🕥 لتشغيل أو إيقاف الوظيفة المحددة.

ضغطة قصيرة على +0 / – لزيادة/تقايل السرعة المحفوظة بمعدل ٥ كم/سا، وضغطة طويلة للزيادة/التقليل بمعدل ١ كم/سا. ( – / في اتقليل/زيادة المسافة إلى السيارة التي أمام سيارتك عند استخدام مثبت السرعة التكيفي وPilot Assist. ضغطة واحدة على +0 كذلك تعمل على مواصلة السرعة المحفوظة للوظيفة المحددة.

## لوحة المفاتيح اليمنى

استخدم لوحة المفاتيح اليمني بعجلة القيادة للتنقل في شاشة السائق.

يتم فتح/إغلاق قائمة تطبيقات شاشة السائق. من هنا يمكن التحكم في حاسوب الرحلات ومشغل الوسائط والهاتف والملاحة.

لقم بالتمرير بين التطبيقات المختلفة بالضغط على الزر لليمين والزر لليسار.
يمكنك تحديد خيار أو إلغاء تحديده أو تأكيده، مثال حدد قائمة حاسوب الرحلات أو احذف الرسالة في شاشة السائق.
استعرض وظائف التطبيق المحدد عن طريق النقر لأعلى أو لأسفل.

ارفع/اخفض حجم صوت الوسائط بالضنغط على ♥ و ▲ . إذا لم تكن أي وظيفة أخرى نشطة، فهذه . الأزرار تعمل كعناصر تحكم في مستوى الصوت.

يتم تنشيط التعرف على الصوت باستخدام الذر غ ما يتيح لك التحكم في الوسائط والملاحة والتحكم في المناخ على سبيل المثال، كل ذلك صوتيًا. قل على سبيل المثال "Play Avicii (تشغيل Avicii)" أو "Raise temperature" أو "Help" أو "Cancel (تكرار)" أو "Cancel".