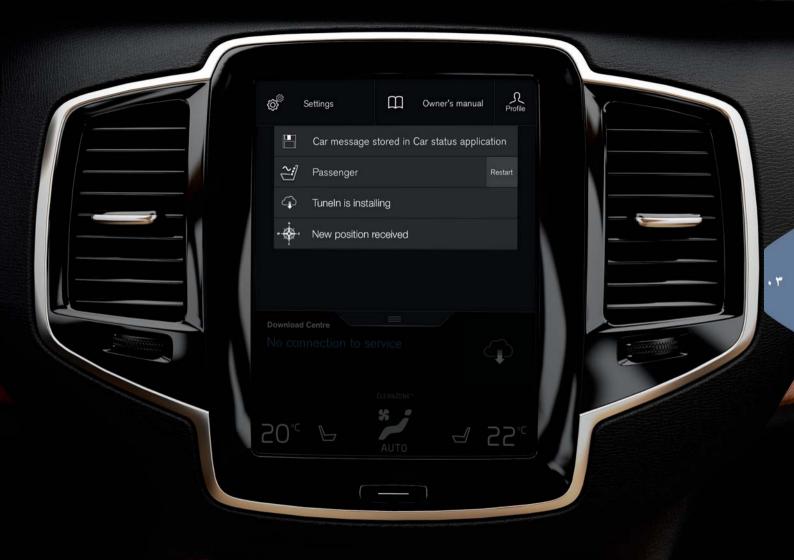

## العرض العلوي

الجزء العلوي من الشاشة يحتوي على علامة تبويب يمكنك سحبها للأسفل للوصول إلى العرض العلوي. من هنا يمكنك الوصول إلى إعدادات ودليل المالك وملف تعريفي بالإضافة إلى الرسائل المحفوظة بالسيارة.

## التفضيلات الشخصية

يمكنك ضبط عدد كبير من التفضيلات الشخصية في الإعدادات 🗲 My Car، على سبيل المثال. تغيير مظهر الشاشة المركزية وظهور المعلومات عليها.