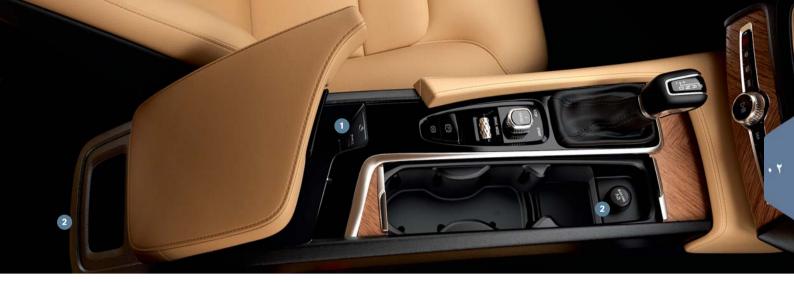

## عرض الصفحة الرئيسية

عند تشغيل الشاشة المركزية فإنها تبدأ في عرض الصفحة الرئيسية، من هناك يمكنك الوصول إلى العروض الفرعية للملاحة والوسائط والهاتف بالإضافة إلى آخر وظيفة تم استخدامها في السيارة. **1** الملاحة - اضغط هنا للوصول إلى الملاحة في الخريطة بواسطة Sensus Navigation\*. **1** تحديد الوجهة بواسطة عنوان - اضغط على على . تتغير صورة الخريطة للبحث بواسطة العنوان. **1** منط الوجهة باستخدام الخريطة - قم بتكبير حجم الخريطة باستخدام الح ثم اضغط مع الاستمرار على الوجهة التي ترغب في السفر إليها.

**دنف وجهة** - اضغط على الرمز للوجهة ثم على حذف.

- الوسائط يظهر هذا، على سبيل المثال، الملف الصوتي الذي تشغله من الجهاز الخارجي أو عند تحديد راديو FM من عرض التطبيقات. اضغط على العرض الفر عي للوصول إلى الإعدادات. من هنا يمكنك مشاهدة مكتبتك الصوتية ومحطات الراديو المتصلة بالإنترنت وغيرها
- 3 المهاتف، من هذا يتم الوصول إلى وظيفة الهاتف. انقر على العرض الفر عي لتوسيعه. هذا، على سبيل المثال يمكنك الاتصال من سجل المكالمات أو قائمة جهات الاتصال أو إدخال رقم يدويًا باستخدام لوحة المفاتيح. بعد تحديد رقم، اضغط على مكالمة أو ).
- و طائف السيارة الأحدث استخدامًا هنا يمكنك مشاهدة آخر وظيفة تم استخدامها بالسيارة و التي لا تظهر في أي من العروض الفرعية الأخرى. على سبيل المثال حالة السيارة أو أداء السائق أو Lane Keeping Aid. يمكنك الضغط على العرض الفرعي للوصول إلى آخر وظيفة تم استخدامها.