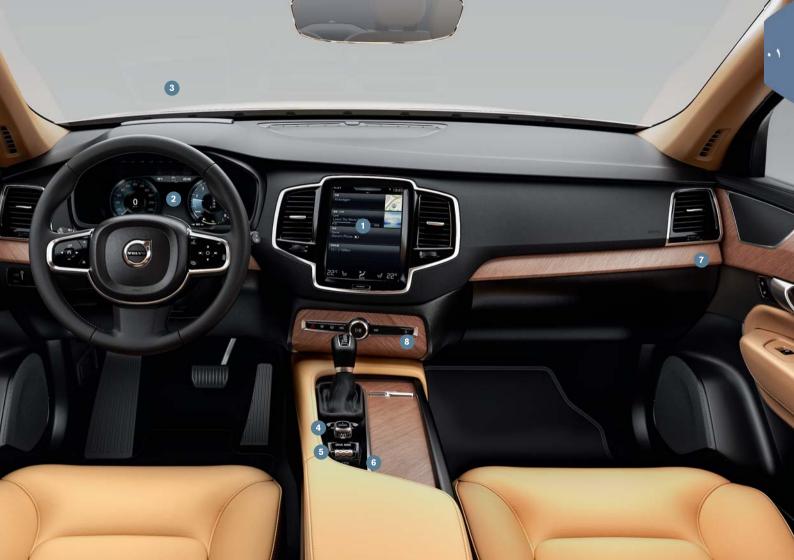

تظهر نافذة منبثقة للتنشيط/إلغاء التنشيط. يتم تحديد رمز مكون من أربعة أرقام في كل مرة يتم فيها استخدام القفل. يلزم تحديد رمز أمان إضافي في أول مرة يتم استخدام الوظيفة.

لمحة عامة، الأجزاء الداخلية

- 1 يتم استخدام الشاشة المركزية للتحكم في العديد من وظائف السيارة، مثل التحكم في المناخ وأنظمة دعم السائق والتطبيقات داخل السيارة.
- الشاشة الطيا\* هي مكملة لشاشة السانق بالسيارة وتعرض معلومات على الزجاج الأمامي. يتم النتشيط من عرض الوظيفة بالشاشة المركزية.
- نج ضبط أوضاع القيادة بواسطة عنصر التحكم في المنتصف، بين المقعدين. اضغط عنصر التحكم وحركه للاختيار من Comfor و Off Road و Individual و Individual و في الشاشة المركزية. قم بالتأكيد بالضغط على العجلة. في الوضع Individual (الفردي) يمكنك تهيئة وضع القيادة وفقًا لسمات القيادة الخاصة بك. يتم التنشيط في الإعدادات جا Xy car

(6) يتم تنشيط فرامل الركن عند سحب عنصر التحكم ((2) لأعلى، يضيء رمز في شاشة السائق. حرر ها يدويًا عن طريق ضغط عنصر التحكم لأسفل في الوقت نفسه مع الاستمر ار في الضغط على دواسة الفرامل. باستخدام Auto Hold (((3)) يمكنك تحرير دواسة الفرامل مع الحفاظ على دواسة الفرامل. باستخدام Auto Hold (((3))) يمكنك تحرير دواسة الفرامل مع الحفاظ على قوة الفرملة أثناء توقف السيارة في إشارة المرور على سبيل المثال. تذكر أنه يلزم تنشيط كل من Auto Hold (((3))) يمكنك تحرير دواسة الفرامل مع الحفاظ على دواسة الفرامل. باستخدام Auto Hold (((3))) يمكنك تحرير دواسة الفرامل مع الحفاظ على قوة الفرملة أثناء توقف السيارة في إشارة المرور على سبيل المثال. تذكر أنه يلزم تنشيط كل من Auto Hold وتنشيط أو توماتيكي لفرامل التوقف عند الغسل الأوتوماتيكي للسيارة. يتم اجراء هذا الأمر في العرض العلوي للشاشة المركزية من الإعدادات ((3) من STOP من فرامل الركن الكهربانية ثم حدد وضع الترس N وأدر مقبض التشغيل إلى STOP لمدة أربع ثوان على الأقل.

يوجد مفتاح الوسادة الهوانية للراكب في الطرف النهاني بلوحة العدادات جهة الراكب ويمكن الوصول إليه أثناء فتح الباب. اسحب المفتاح للخارج وأدره إلى ON/OFF لتنشيط/لتعطيل الوسادة الهوائية.

## 8 يتم فتح صندوق القفازات عند استخدام زر ك.