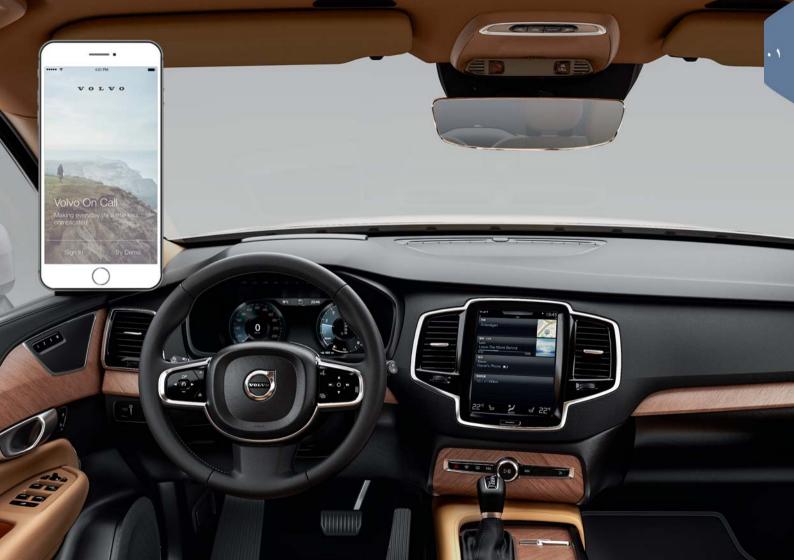

#### Volvo ID

Volvo ID عبارة عن هوية شخصية تتيح لك إمكانية الوصول إلى العديد من الخدمات عبر الإنترنت'. بعض الأمثلة هي My Volvo - و هو موقع ويب شخصي لك ولسيارتك، بالإضافة إلى Volvo On Call\* وخدمات الخرائط وخيار حجز الخدمة والإصلاح. يمكنك إنشاء Volvo ID من موقع الويب My Volvo، أو تطبيق Volvo On Call أو مباشرةً من السيارة.

#### \*Volvo On Call

Volvo On Call هو نظام المساعدة المضمن ويحتوي على تطبيق يتيح لك إمكانية التحكم في السيارة فولفو عن بُعد. بفضل تطبيق Volvo On Call يمكنك على سبيل المثال لا الحصر إجراء تهيئة مسبقة للسيارة قبل القيادة وكذلك قفل/فتح قفل السيارة ومشاهدة مكان ركن السيارة وتسجيل الرحلات واستقبال تحذيرات للسرقة. قم بتنزيل تطبيق Volvo On Call للبدء.

## الشاشة المركزية

يمكنك إجراء الإعدادات والتحكم في معظم الوظائف من ا**لشاشة المركزية**. تحتوي الشاشة المركزية على ثلاثة عروض أساسية، تصل إليها عن طريق السحب جهة اليمين/اليسار : عرض الصفحة الرئيسية و عرض الوظيفة و عرض التطبيقات. يوجد كذلك عرض علوي يمكنك الوصول إليه عن طريق السحب لأسفل في الجزء العلوي من الشاشة.