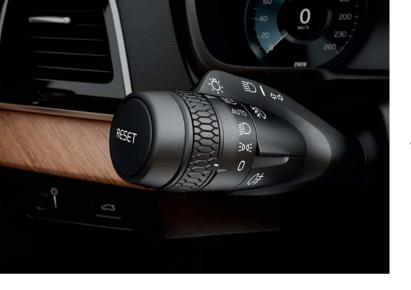

## ذراع المقود الأيسر

يتم التحكم في **وظائف المصباح الأمامي** باستخدام مفتاح ذراع المقود الأيسر.

عند تحديد وضع AUTO ثم اكتشفت السيارة حلول الظلام/الضوء وتم ضبط الإضاءة وفقًا لذلك، على سبيل المثال عند حلول المساء أو عند دخول السيارة في نفق مظلم. يمكنك كذلك تدوير بكرة التحكم بالإصبع في ذراع المقود على أكل الضوء العالي، والذي يتم تعتيمه أوتوماتيكيًا عند اكتشاف سيارات مقابلة. يتم تنشيط الضوء العالي اليدوي عن طريق تحريك ذراع المقود بعيدًا عنك. قم بإلغاء التنشيط عن طريق تحريك ذراع المقود باتجاهك.

إضاءة المنحنيات النشطة مصممة لتوفير أكبر قدر من الإضاءة في المنحنيات والتقاطعات وذلك عن طريق تتبع الضوء لحركة عجلة القيادة. تنشط الوظيفة أوتوماتيكيًا عند بدء تشغيل السيارة ويمكن إلغاء تنشيطها من عرض الوظيفة بالشاشة المركزية.

**ضوء الاقتراب** يقوم بتشغيل الإضاءة الخارجية عند فتح قفل السيارة بالمفتاح كما يساعدك في الوصول إلى سيارتك بأمان في الظلام.

## إعادة ضبط عداد مسافات الرحلة

عداد مسافات الرحلة، يدوي (TM)، يمكن إعادة ضبط عداد مسافات الرحلة TM يدويًا عن طريق ضغطة طويلة على زر RESET من ذراع المقود الأيسر. يتم إعادة ضبط عداد مسافات الرحلة (TA) أوتوماتيكيًا في حالة عدم استخدام السيارة لمدة أربع ساعات.