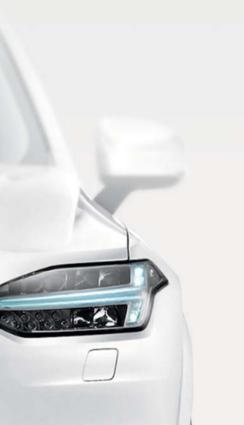

## ذراع المقود الأيسر

يتم التحكم في **وظائف المصباح الأمامي** باستخدام مفتاح ذراع المقود الأيسر.

عند تحديد وضع AUTO ثم اكتشفت السيارة حلول الظلام/الضوء وتم ضبط الإضاءة وفقًا لذلك، على سبيل المثال عند حلول المساء أو عند دخول السيارة في نفق مظلم. يمكنك كذلك تدوير بكرة التحكم بالإصبع في ذراع المقود على أكل الضوء العالي، والذي يتم تعتيمه أوتوماتيكيًا عند اكتشاف سيارات مقابلة. يتم تنشيط الضوء العالي اليدوي عن طريق تحريك ذراع المقود بعيدًا عنك. قم بإلغاء التنشيط عن طريق تحريك ذراع المقود باتجاهك.

إضاءة المنحنيات النشطة مصممة لتوفير أكبر قدر من الإضاءة في المنحنيات والتقاطعات وذلك عن طريق تتبع الضوء لحركة عجلة القيادة. تنشط الوظيفة أوتوماتيكيًا عند بدء تشغيل السيارة ويمكن إلغاء تنشيطها من عرض الوظيفة بالشاشة المركزية.

**ضوء الاقتراب** يقوم بتشغيل الإضاءة الخارجية عند فتح قفل السيارة بالمفتاح كما يساعدك في الوصول إلى سيارتك بأمان في الظلام.