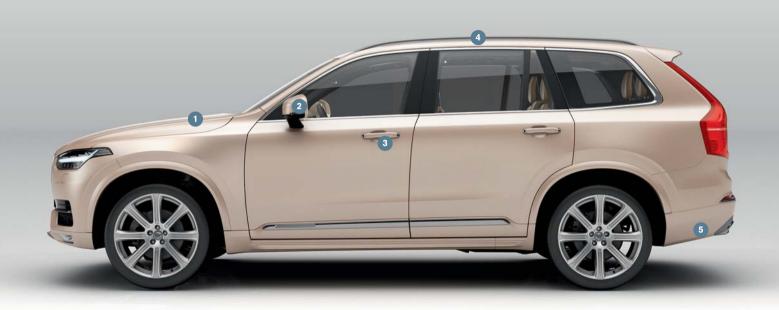

## لمحة عامة، الأجزاء الخارجية

- فحص مستوى زيت المحرك وصغط الإطار يتم من تطبيق حالة السيارة في عرض التطبيقات بالشاشة المركزية. هنا يمكنك كذلك مشاهدة رسانل الحالة وحجز الخدمة والإصلاح\*.
- يتم إمالة مرايا الرؤية الخلفية للأسفل أوتوماتيكيًا\* عند تعشيق ترس الرجوع للخلف بحيث يتمكن السائق من مشاهدة حافة الطريق أثناء الركن على سبيل المثال. يتم أوتوماتيكيًا طي/فتح مرايا الرؤية الخلفية أثناء قفل/فتح قفل السيارة.
- القفل/فتح القفل بدون مفتاح \* لن تحتاج سوى توفير مفتاح التحكم عن بعد في جيبك، على سبيل المثال لتتمكن من فتح أقفال السيارة أو قفلها. يلزم أن يكون مفتاح التحكم عن بعد ضمن نطاق واحد متر تقريبًا من السيارة.

أمسك مقبض الباب أو اضغط لوح الضغط المكسو بالمطاط في باب صندوق الأمتعة لفتح قفل السيارة, لقفل السيارة، اضغط بر فق على أحد فتحات مقابض الباب. تجنب لمس سطحي الضغط في وقت واحد.

- ينقسم منقف البانور امام إلى قسمين زجاجيين. يفتح القسم الأمامي رأسيًا عند الحافة الخلفية. يعمل سقف البانور اما والحاجب بواسطة عنصر تحكم في بطانة السقف.
- وي يمكن فتح باب صندوق الأمتعة العامل بالكهرباع\* إما بواسطة المقبض الموجود في باب صندوق الأمتعة أو بواسطة حركة قدم بطيئة للأمام\* أسفل القسم الأيسر من واقي الصدمات الخلفي. أغلق باب صندوق الأمتعة وقم بتأمينه بالقفل باستخدام "كُلُح من حافته السفلية. أو أغلق باب صندوق الأمتعة بحركة قدم.