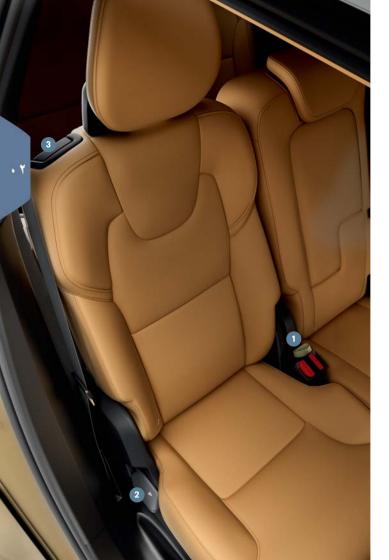

## طي مساند الظهر في المقعد الخلفي

قد يلزم ضبط المقاعد الأمامية والخلفية أولاً قبل أن تتمكن من خفض مساند الظهر . المقعد الأوسط في صف المقاعد الثاني

- ١. اطو مسند الرأس يدويًا بالضغط على الزر الموجود بين مسند الظهر ومسند الرأس. في الوقت نفسه اضغط مسند الرأس لأسفل.
  - اسحب الحزام في المقعد الأوسط 1 لأعلى/للأمام أثناء الطي.

## المقاعد الطرفية في صف المقاعد الثاني

اسحب المقبض جهة المقعد الطرفي 2 لأعلى لخفض المقعد. يتم خفض مسند الرأس تلقائيًا.
الصف الثالث من المقاعد\*

 سحب المقبض من أعلى مسند الظهر لأعلى/للأمام. اطو مسند الظهر للأمام. يتم خفض مسند الرأس تلقائيًا.

يلزم سحب الحزام/المقبض للأعلى أثناء رفع المقاعد في الصف الثاني. ارفع مساند الظهر لحين قفل وتأمين المانع. يتم فتح مساند الرأس يدويًا.

للوصول إلى الصف الثالث من المقاعد، اسحب لأعلى/للأمام من المقبض أعلى صف المقاعد الأوسط **3**. الحفض مسند الظهر وحرك المقعد بالكامل للأمام.