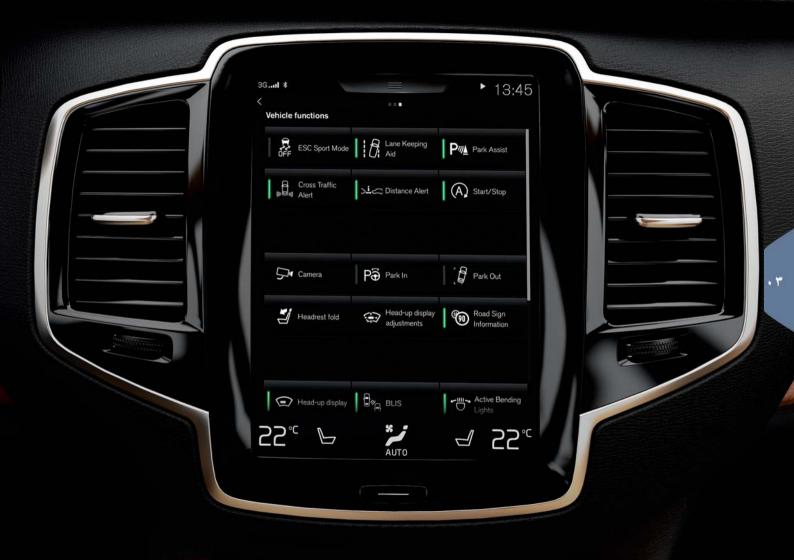

## دعم السائق

سيار تك مزودة بالعديد من الوظائف التي تساعدك على القيادة بأمان وكذلك بإمكانها الوقاية من الحوادث. يمكنك تنشيط هذه الوظائف من عرض الوظائف في الشاشة المركزية. تذكر أن وظائف دعم السائق هي مجرد وظائف مساعدة وأن السائق يتحمل المسؤولية الكاملة لقيادة السيارة بأسلوب آمن

## **City Safety**

تعمل وظيفة City Safety على تحذير السائق عند وجود أي عقبات عن طريق إشار ات مرئية ومسموعة. يتم فرملة السيارة أوتوماتيكيًا إذا لم يستجب السائق في الوقت المناسب في حالة حدوث خطر تصادم. ومن بين الوظائف الأخرى يمكن لوظيفة City Safety الوقاية من التصادم ومساعدة السائق في حالة حدوث خطر تصادم مع سيار ات أو حيوانات كبيرة أو مشاة أو راكبي در اجات. يتم تنشيط City Safety أوتوماتيكيًا عند تشغيل المحرك.

## \*(CTA) Cross Traffic Alert

CTA تحذر من المرور المتعارض خلف السيارة ويتم تنشيطها عند تعشيق ترس الرجوع للخلف أو إذا كانت السيارة تتحرك بفعل القصور الذاتي للخلف.

## \*(BLIS) Blind Spot Information

تعمل وظيفة BLIS على توفير معلومات عن السيار ات الموجودة في النقطة غير المرئية وكذلك السيارات التي تقترب من سيارتك بسر عة كبيرة في كل من الحارة اليمني واليسري القريبتين من السيارة.

## \*(LKA) Lane Keeping Aid

إذا كانت السيارة على وشك عبور خط الحارة المرورية، فستساعدك وظيفة مساعد الحارة المرورية LKA بشكل نشط في توجيه السيارة للعودة مرة أخرى داخل الحارة الحارة المرورية LKA بشكل نشط في توجيه السيارة للعودة مره احرى داحل الحار المرورية. كما ستحصل على تنبيه صوتي أو عن طريق الاهتزاز في عجلة القيادة.

#### \*Park Assist Pilot

يفحص نظام مساعد الركن مساحة الركن المتوفرة ثم يدير عجلة القيادة لتوجيه السيارة إلى هذه المساحة. وتنحصر مهمتك في الانتباه لما يحدث حول السيارة واتباع التعليمات التي تظهر على الشاشة المركزية وتحديد الترس المناسب والتحكم في السرعة والفرملة/التوقف.