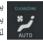

## 8 يتم فتح صندوق القفازات عند استخدام زر ك.

AUX وUSB مقبس

2 مقبس ١٢ فولت. يوجد كذلك مقبس ١٢ فولت في منطقة الحمولة.