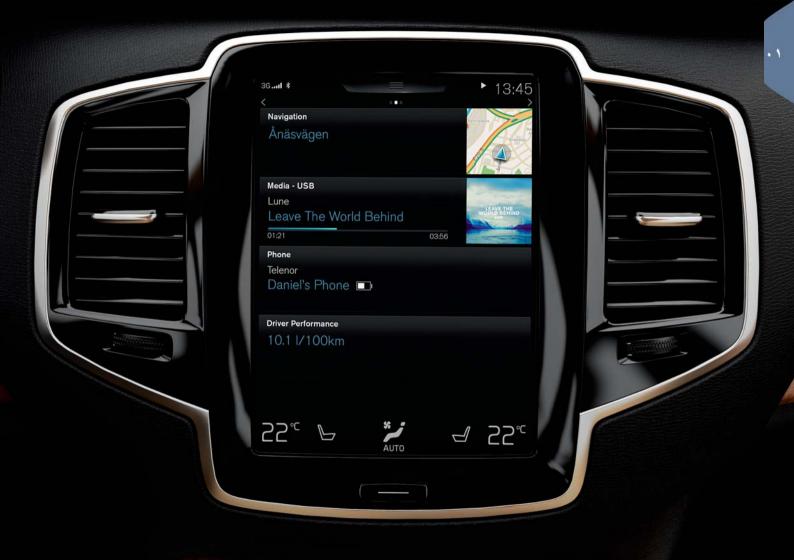

## عرض الصفحة الرئيسية

عند تشغيل الشاشة المركزية فإنها تبدأ في عرض الصفحة الرئيسية، من هناك يمكنك الوصول إلى العروض الفرعية للملاحة والوسائط والهاتف بالإضافة إلى آخر وظيفة تم استخدامها في السيارة. **1** الملاحة - اضغط هنا للوصول إلى الملاحة في الخريطة بواسطة Sensus Navigation\*. **1** تحديد الوجهة بواسطة عنوان - اضغط على على . تتغير صورة الخريطة للبحث بواسطة العنوان. **1** منط الوجهة باستخدام الخريطة - قم بتكبير حجم الخريطة باستخدام الح ثم اضغط مع الاستمرار على الوجهة التي ترغب في السفر إليها.

**دنف وجهة** - اضغط على الرمز للوجهة ثم على حذف.

- الوسائط يظهر هذا، على سبيل المثال، الملف الصوتي الذي تشغله من الجهاز الخارجي أو عند تحديد راديو FM من عرض التطبيقات. اضغط على العرض الفر عي للوصول إلى الإعدادات. من هنا يمكنك مشاهدة مكتبتك الصوتية ومحطات الراديو المتصلة بالإنترنت وغيرها
- 3 المهاتف، من هذا يتم الوصول إلى وظيفة الهاتف. انقر على العرض الفر عي لتوسيعه. هذا، على سبيل المثال يمكنك الاتصال من سجل المكالمات أو قائمة جهات الاتصال أو إدخال رقم يدويًا باستخدام لوحة المفاتيح. بعد تحديد رقم، اضغط على مكالمة أو ).
- و طائف السيارة الأحدث استخدامًا هنا يمكنك مشاهدة آخر وظيفة تم استخدامها بالسيارة و التي لا تظهر في أي من العروض الفرعية الأخرى. على سبيل المثال حالة السيارة أو أداء السائق أو Lane Keeping Aid. يمكنك الضغط على العرض الفرعي للوصول إلى آخر وظيفة تم استخدامها.