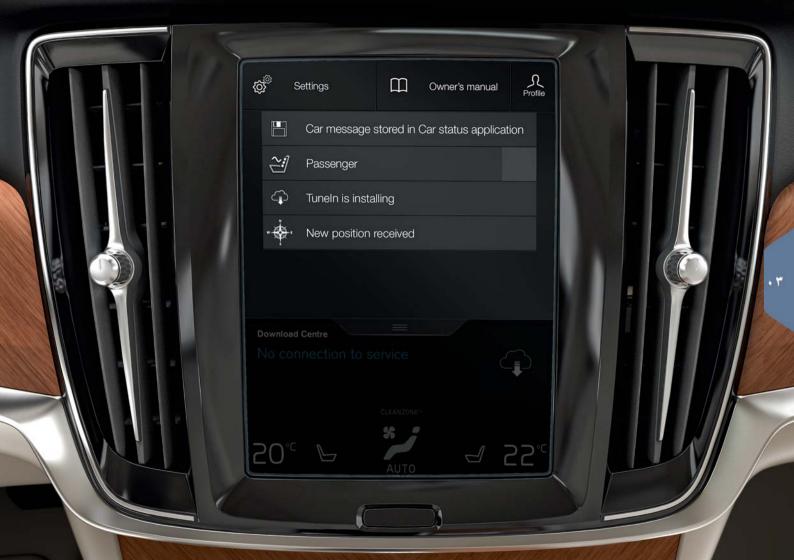

# العرض العلوي

الجزء العلوي من الشاشة يحتوي على علامة تبويب يمكنك سحبها للأسفل للوصول إلى العرض العلوي. من هنا يمكنك الوصول إلى إعدادات و دليل المالك و ملف تعريفي بالإضافة إلى الرسائل المحفوطة بالسبارة.

#### التفضيلات الشخصية

يمكنك ضبط عدد كبير من التفضيلات الشخصية في الإعدادات ◆ My Car، على سبيل المثال المثال تغيير مظهر الشاشة المركزية وظهور المعلومات عليها.