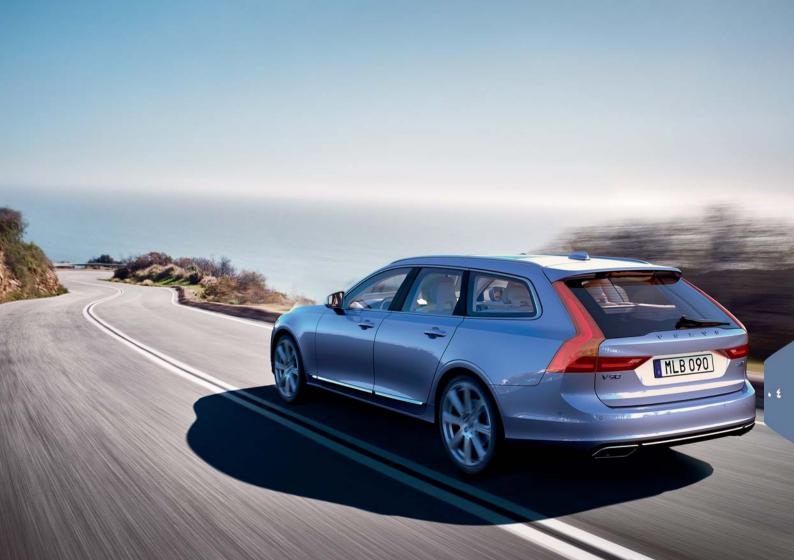

عليمات التي ستظهر على الشاشة المركزية. استعد لوقف السيارة عندما تنصحك المعلومات التي تظهر على الشاشة المركزية بذلك.

مغادرة مساحة الوقوف

يمكن استخدام الوظيفة فقط في حالة الركن المتوازي.



١. اضغط زر الخروج من الركن في عرض الوظيفة.

٢. اتبع التعليمات التي ستظهر في الشاشة المركزية.

كامير إ مساعد الركن\*



تساعد كاميرا مساعد الركن السائق على ملاحظة أي عقبات حول السيارة باستخدام صور الكاميرا والرسومات في الشاشة المركزية. يتم تحديد عروض الكاميرا وخطوط مساعدة الركن في الشاشة المركزية. يمكن تشغيل الكاميرا تلقائبًا عند تحديد ترس الرجوع للخلف. ويوجد إعداد هذه الميزة من الإعدادات في العرض العلوي بالشاشة المركزية.

- حدد My Car مساعد الركن ك تنشيط كاميرا الرجوع للخلف تلقانيًا.
  - يمكن كذلك تشغيل كاميرا مساعد الركن يدويًا:
  - اضغط على رمز الكاميرا في عرض الوظيفة لتنشيط/إلغاء تنشيط الوظيفة.

٠ź



# متعة قيادة أكثر نقاء

عن طريق التخطيط لرحلتك والقيادة بأسلوب اقتصادي، يمكنك تقليل استهلاك الوقود وكذلك تقليل انبعاثات ثاني أكسيد الكربون والملوثات الأخرى الصادرة في الهواء, بهذه الطريقة سيقل الأثر البيئي وكذلك تقل تكلفة استهلاك الوقود. بعض العوامل يمكنك التأثير فيها بنفسك، والبعض الآخر لا. فيما يلى بعض النصائح.

#### خطط لقيادتك من خلال اتباع ما يلى دومًا:

 خطط للرحلة - التوقف الكثير غير الضروري والقيادة بسرعة غير متناسقة يؤثران في زيادة استهلاك الوقود.

### احرص على القيادة الاقتصادية من خلال اتباع ما يلي:

- قم بتنشيط وضع القيادة Eco (اقتصادي) يمكنك تهيئة السيارة لمزيد من القيادة الموفرة للطاقة.
  - تجنب تشغيل المحرك أثناء وقوف السيارة أوقف تشغيل المحرك عند وقوف السيارة لمدة طويلة.
  - احرص على القيادة بسرعة ثابتة مع ترك مسافة بينك وبين السيارات الأخرى والكائنات وذلك لتقليل الفر ملة