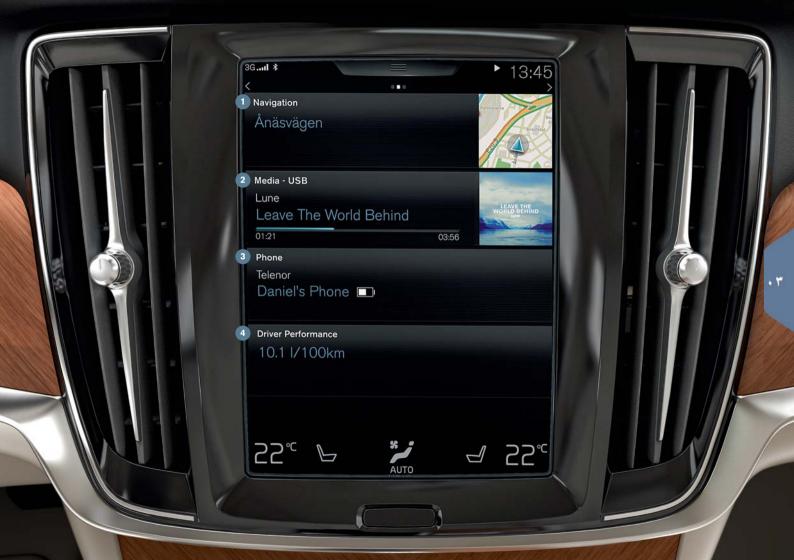

# عرض الصفحة الرئيسية

عند تشغيل الشاشة المركزية فإنها تبدأ في عرض الصفحة الرئيسية، من هناك يمكنك الوصول إلى العروض الفرعية للملاحة والوسائط والهاتف بالإضافة إلى آخر وظيفة تم استخدامها في السيارة.

- 1 الملاحة اضغط هنا للوصول إلى الملاحة في الخريطة بواسطة Sensus Navigation\*. تحديد الوجهة بواسطة عنوان اضغط على ™. تتغير صورة الخريطة للبحث بواسطة الغنوان.
  - ضبط الوجهة باستخدام الخريطة قم بتكبير حجم الخريطة باستخدام 📐 ثم اضغط مع الاستمرار على الوجهة التي ترغب في السفر إليها.
  - حذف وجهة اضغط على الرمز للوجهة ثم على حذف. • اله سانط برطع هذا، على سينان المثال، الماف الصورة للذي تشغله من الحمان الخارجي
- الوسائط يظهر هنا، على سبيل المثال، الملف الصوتي الذي تشغله من الجهاز الخارجي أو عند تحديد راديو FM من عرض التطبيقات. اضغط على العرض الفرعي للوصول إلى الإعدادات. من هنا يمكنك مشاهدة مكتبتك الصوتية ومحطات الراديو المتصلة بالإنترنت وغيرها
- الهاتف، من هنا يتم الوصول إلى وظيفة الهاتف. انقر على العرض الفر عي لتوسيعه. هنا، على سبيل المثال يمكنك الاتصال من سجل المكالمات أو قائمة جهات الاتصال أو إدخال رقم يدويًا باستخدام لوحة المفاتيح. بعد تحديد رقم، اضغط على مكالمة أو . .
- وظانف السيارة الأحدث استخدامًا هنا يمكنك مشاهدة آخر وظيفة تم استخدامها بالسيارة والتي لا تظهر في أي من العروض الفر عية الأخرى. على سبيل المثال حالة السيارة أو أداء السائق أو Lane Keeping Aid. يمكنك الضغط على العرض الفر عي للوصول إلى آخر وظيفة تم استخدامها.