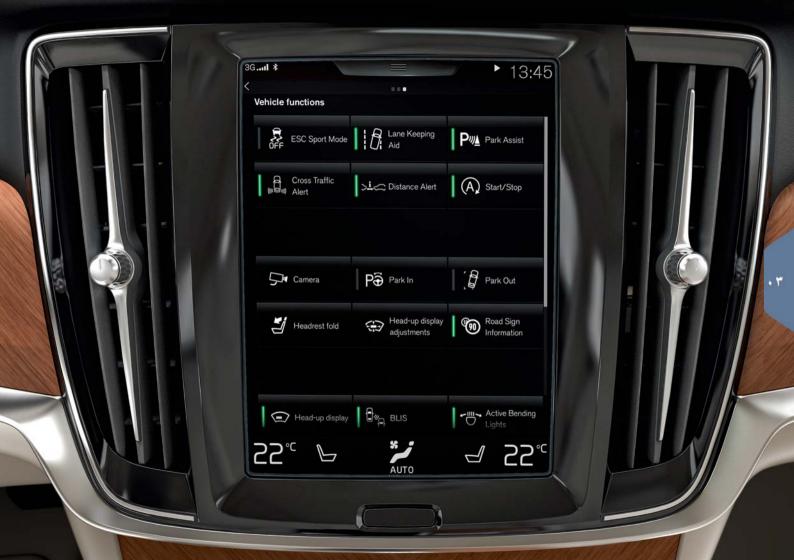

#### عرض الوظيفة

عند السحب من اليسار إلى اليمين في عرض الصفحة الرئيسية ستصل إلى عرض الوظيفة. من هنا يمكنك تنشيط/إلغاء تنشيط مختلف وظائف السيارة، على سبيل المثالشاشسة على الرجاج \* ومساعد الركن Lane Keeping Aid. يتم التنشيط/إلغاء التنشيط بالضغط على الرمز المناسب. بعض الوظائف تفتح في نافذة مستقلة.