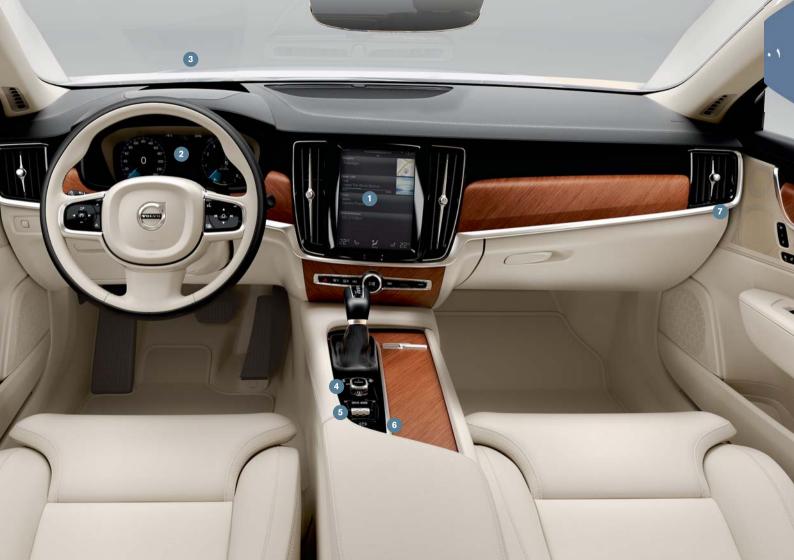

# لمحة عامة، الأجزاء الداخلية

- يتم استخدام الشااشة المركزية للتحكم في العديد من وظائف السيارة، مثل التحكم في المناخ و أنظمة دعم السائق و التطبيقات داخل السيارة.
- الشاشة الغليا\* هي مكملة لشاشة السائق بالسيارة وتعرض معلومات على الزجاج الأمامي. يتم التنشيط من عرض الوظيفة بالشاشة المركزية.
- قم بتشغيل السيارة بواسطة مقبض التشغيل في المنتصف بين المقعدين. بالنسبة السيارات المزودة بإمكانية التغيير الأوتوماتيكي المتروس، يلزم تحديد وضع التروس P أو N. في السيار ات المزودة بإمكانية تغيير تروس يدوية، يلزم الضغط على دواسة القابض. أدر ثم حرر لوضع الإشعال I، اضغط مع الاستمرار على دواسة الفرامل ثم أدر مقبض التشغيل واستمر في الضغط عليه لبدء تشغيل السيارة. أوقف التشغيل عن طريق تدوير مقبض التشغيل إلى STOP. بالنسبة للسيارات المزودة بإمكانية التغيير الأوتوماتيكي للتروس، يلزم تحديد وضع التروس P أو N.
- ق يتم ضبط أوضاع القيادة\* بواسطة عنصر التحكم في المنتصف، بين المقدين. اضغط عنصر التحكم وحركه للاختيار من Comfort و Dynamic و Dynamic في الشاشة المركزية. قم بالتأكيد بالضغط على العجلة. في الوضع Individual (الفردي) يمكنك تهيئة وضع القيادة وفقًا لسمات القيادة الخاصة بك. يتم التنشيط في الإعدادات ■ My Car بالعرض العلوي في الشاشة المركزية.
- ق يتم تنشيط فرامل الركن عند سحب عنصر التحكم (இ) لأعلى، يضيء رمز في شاشة السائق. حررها يدويًا عن طريق ضغط عنصر التحكم لأسفل في الوقت نفسه مع الاستمرار في الضغط على دواسة الفرامل. باستخدام Auto Hold ((இ)) يمكنك تحرير دواسة الفرامل مع الحفاظ على قوة الفرامة أثناء توقف السيارة في إشارة المرور على سبيل المثال.
  - تذكر أنه يلزم تنشيط كل من Auto hold وتنشيط أو توماتيكي لفرامل التوقف عند الغسل الأو توماتيكي للمبيارة. يتم إجراء هذا الأمر في العرض العلوي للشاشة المركزية من الإعدادات M M M في أدامل الركن الكهربانية ثم حدد وضع الترس M وأدر مقبض التشغيل إلى STOP لمدة أربع ثوان على الأقل.
- ويرجد مفتاح الوسادة الهوانية للراكب\* في الطرف النهائي بلوحة العدادات جهة الراكب ويمكن الوصول إليه أثناء فتح الباب. اسحب المفتاح للخارج وأدره إلى ON/OFF لتتشيط/لتعطيل الوسادة الهو النية.

# الشاشة المركزية

يمكنك إجراء الإعدادات والتحكم في معظم الوظائف من الشاشة المركزية. تحتوي الشاشة المركزية عرف الصفحة على ثلاثة عروض السلمية، تصل إليها عن طريق السحب جهة اليمين/اليسار: عرض الصفحة الرئيسية وعرض الوظيفة وعرض التطبيقات. يوجد كذلك عرض علوي يمكنك الوصول إليه عن طريق السحب السفل في الجزء العلوى من الشاشة.

# المقاعد الأمامية\* الآلية

استخدم عناصر التحكم خارج المقاعد لضبط وضع المقعد ودعامة أسفل الظهر \* وغير ها. أحد عناصر التحكم على شكل مقعد بحيث يسهل عليك استيعاب كيفية تغيير الوضع، وعنصر التحكم الأخر يتم استخدامه لضبط دعامة أسفل الظهر والتدليك \* وغير ها.

# عنصر التحكم متعدد الوظائف

إعدادات التدليك\* والدعم الجانبي\* و دعامة أسفل الظهر \* وامتداد وسادة المقعد كلها مرتبطة بزر التحكم متعدد الوظائف\*.

- ١. يمكنك تنشيط إعداد المقعد في الشاشة المركزية عن طريق تدوير عنصر التحكم.
- ٢. حدد الوظيفة المطلوبة في الشاشة المركزية عن طريق تدوير عنصر التحكم متعدد الوظائف.
- ٣. يمكنك تغيير الإعداد بالضغط على الجزء العلوي/السفلي/الأمامي/الخلفي من عنصر التحكم.

# عجلة القبادة

يمكنك ضبط وضع الارتفاع والطول لعجلة القيادة عن طريق سحب الرافعة أسفل عجلة القيادة باتجاهك بعيدًا عنك اضبط الموضع المطلوب ثم أعد الرافعة مكانها إلى وضع القفل.