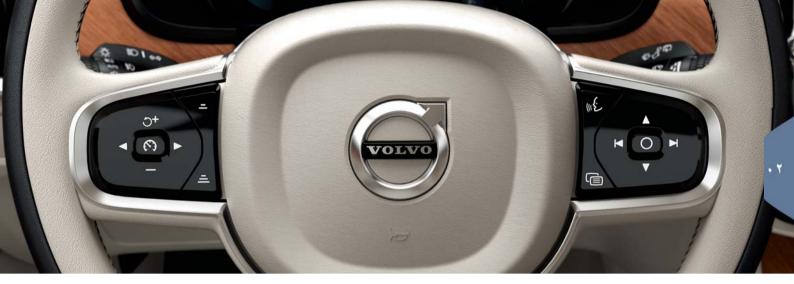

# لوحة المفاتيح اليسرى

يتم تحديد دعم السائق في شاشة السائق باستخدام الأسهم في لوحة المفاتيح اليسرى بعجلة القيادة. عندما يكون الرمز باللون "الأبيض" فهذا دليل على أن الوظيفة نشطة. والرمز باللون "الرمادي" دليل على توقف الوظيفة أو وجودها في وضع الاستعداد.

# معاني رموز الشاشة:

- 📆 محدد السرعة\*
- 🥎 مثبت السرعة
- 🥱 مثبت السرعة التكيفي\*

# لوحة المفاتيح اليمنى

السرعة المحفوظة للوظيفة المحددة.

\*Pilot Assist

اضغط 🚱 لتشغيل أو إيقاف الوظيفة المحددة.

استخدم لوحة المفاتيح اليمني بعجلة القيادة للتنقل في شاشة السائق.

يتم فتح/إغلاق قائمة تطبيقات شاشة السائق. من هنا يمكن التحكم في حاسوب الرحلات ومشغل الوسائط والهاتف والملاحة.

ضغطة قصيرة على + ( / - لزيادة/تقليل السرعة المحفوظة بمعدل ٥ كم/سا، وضغطة طويلة

للزيادة/التقليل بمعدل ١ كم/سا. = / = لتقليل/زيادة المسافة إلى السيارة التي أمام سيارتك عند

استخدام مثبت السرعة التكيفي وPilot Assist. ضغطة واحدة على +ن كذلك تعمل على مواصلة

٢ على حسب السوق.

◄ قم بالتمرير بين التطبيقات المختلفة بالضغط على الزر لليمين والزر لليسار.

يمكنك تحديد خيار أو إلغاء تحديده أو تأكيده، مثال حدد قائمة حاسوب الرحلات أو احذف الرسالة في شاشة السائق.

▲ استعرض وظائف التطبيق المحدد عن طريق النقر لأعلى أو لأسفل.

ارفع/اخفض حجم صوت الوسائط بالضغط على  $\nabla$  و  $\triangle$ . إذا لم تكن أي وظيفة أخرى نشطة، فهذه الأزرار تعمل كعناصر تحكم في مستوى الصوت.

يتم تنشيط التعرف على الصوت باستخدام الزر ﴿ ﴾ كما يتبح لك التحكم في الوسائط و الملاحة والملاحة والتحكم في المثال "Play Avicii والتحكم في المثال "Avicii" أو "Raise temperature" أو "Help" أو "Cancel" (تكرار)" أو "Cancel".

لمزيد من المعلومات عن التحكم الصوتي ومزيد من الأمثلة للأوامر الصوتية، راجع دليل المالك. حاسو ب الرحلات

يقوم حاسوب الرحلات بحساب المسافة المقطوعة واستهلاك الوقود ومتوسط السرعة على سبيل المثال. يمكن تحديد المعلومات التي ترغب في ظهور ها على شاشة السائق من حاسوب الرحلات. يقوم حاسوب الرحلات. يقوم حاسوب الرحلات بحساب المسافة المتبقية حتى نفاد الخزان. لعرض الخيارات المختلفة، استخدم لوحة المفاتيح اليمنى بعجلة القيادة. عندما تعرض شاشة السائق "----" فهذا دليل على أنه لا يمكن التكهن بالمسافة حتى نفاد الوقود.