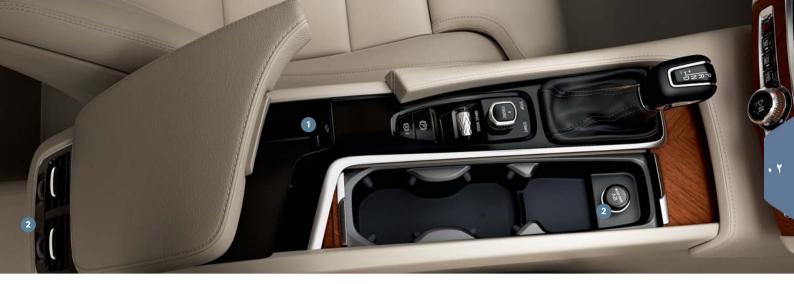

# لمحة عامة، الأجزاء الداخلية

- يتم استخدام الشااشة المركزية للتحكم في العديد من وظائف السيارة، مثل التحكم في المناخ و أنظمة دعم السائق و التطبيقات داخل السيارة.
- الشاشة الغليا\* هي مكملة لشاشة السائق بالسيارة وتعرض معلومات على الزجاج الأمامي. يتم التنشيط من عرض الوظيفة بالشاشة المركزية.
- قم بتشغيل السيارة بواسطة مقبض التشغيل في المنتصف بين المقعدين. بالنسبة السيارات المزودة بإمكانية التغيير الأوتوماتيكي المتروس، يلزم تحديد وضع التروس P أو N. في السيار ات المزودة بإمكانية تغيير تروس يدوية، يلزم الضغط على دواسة القابض. أدر ثم حرر لوضع الإشعال I، اضغط مع الاستمرار على دواسة الفرامل ثم أدر مقبض التشغيل واستمر في الضغط عليه لبدء تشغيل السيارة. أوقف التشغيل عن طريق تدوير مقبض التشغيل إلى STOP. بالنسبة للسيارات المزودة بإمكانية التغيير الأوتوماتيكي للتروس، يلزم تحديد وضع التروس P أو N.
- ق يتم ضبط أوضاع القيادة\* بواسطة عنصر التحكم في المنتصف، بين المقدين. اضغط عنصر التحكم وحركه للاختيار من Comfort و Dynamic و Dynamic في الشاشة المركزية. قم بالتأكيد بالضغط على العجلة. في الوضع Individual (الفردي) يمكنك تهيئة وضع القيادة وفقًا لسمات القيادة الخاصة بك. يتم التنشيط في الإعدادات ■ My Car بالعرض العلوي في الشاشة المركزية.
- ق يتم تنشيط فرامل الركن عند سحب عنصر التحكم (இ) لأعلى، يضيء رمز في شاشة السائق. حررها يدويًا عن طريق ضغط عنصر التحكم لأسفل في الوقت نفسه مع الاستمرار في الضغط على دواسة الفرامل. باستخدام Auto Hold ((இ)) يمكنك تحرير دواسة الفرامل مع الحفاظ على قوة الفرامة أثناء توقف السيارة في إشارة المرور على سبيل المثال.
  - تذكر أنه يلزم تنشيط كل من Auto hold وتنشيط أو توماتيكي لفرامل التوقف عند الغسل الأو توماتيكي للمبيارة. يتم إجراء هذا الأمر في العرض العلوي للشاشة المركزية من الإعدادات M M M في أدامل الركن الكهربانية ثم حدد وضع الترس M وأدر مقبض التشغيل إلى STOP لمدة أربع ثوان على الأقل.
- ويرجد مفتاح الوسادة الهوانية للراكب\* في الطرف النهائي بلوحة العدادات جهة الراكب ويمكن الوصول إليه أثناء فتح الباب. اسحب المفتاح للخارج وأدره إلى ON/OFF لتتشيط/لتعطيل الوسادة الهو النية.

# الشاشة المركزية

يمكنك إجراء الإعدادات والتحكم في معظم الوظائف من الشاشة المركزية. تحتوي الشاشة المركزية عرف الصفحة على ثلاثة عروض السلمية، تصل إليها عن طريق السحب جهة اليمين/اليسار: عرض الصفحة الرئيسية وعرض الوظيفة وعرض التطبيقات. يوجد كذلك عرض علوي يمكنك الوصول إليه عن طريق السحب السفل في الجزء العلوى من الشاشة.

في صف المناخ بالأسفل يمكنك ضبط درجة الحرارة وراحة المقعد وسرعة المروحة بالضغط على الزر المناسب.

### اعدادات المناخ

يتم التحكم في وظائف التحكم في المناخ للقسم الأمامي والخلفي من مقصورة الركاب عبر الشاشة المركزية والأزرار في الكونسول المركزي ومن خلفية كونسول النفق. يمكن كذلك التحكم في بعض وظائف المناخ باستخدام التحكم الصوتى.