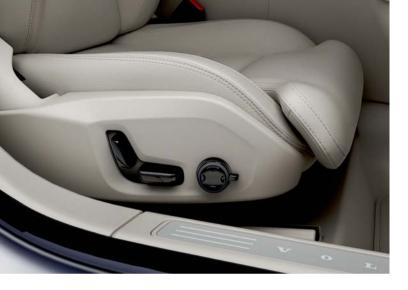

#### عنصر التحكم على شكل مقعد

اضبط وسادة المقعد أو حرك المقعد بأكمله باستخدام عنصر التحكم السفلي. اضبط زاوية مسند الظهر باستخدام عنصر التحكم الخلفي.

# عنصر التحكم متعدد الوظائف

إعدادات التدليك\* والدعم الجانبي\* و دعامة أسفل الظهر \* وامتداد وسادة المقعد كلها مرتبطة بزر التحكم متعدد الوظائف\*.

- ١. يمكنك تنشيط إعداد المقعد في الشاشة المركزية عن طريق تدوير عنصر التحكم.
- ٢. حدد الوظيفة المطلوبة في الشاشة المركزية عن طريق تدوير عنصر التحكم متعدد الوظائف.
- ٣. يمكنك تغيير الإعداد بالضغط على الجزء العلوي/السفلي/الأمامي/الخلفي من عنصر التحكم.