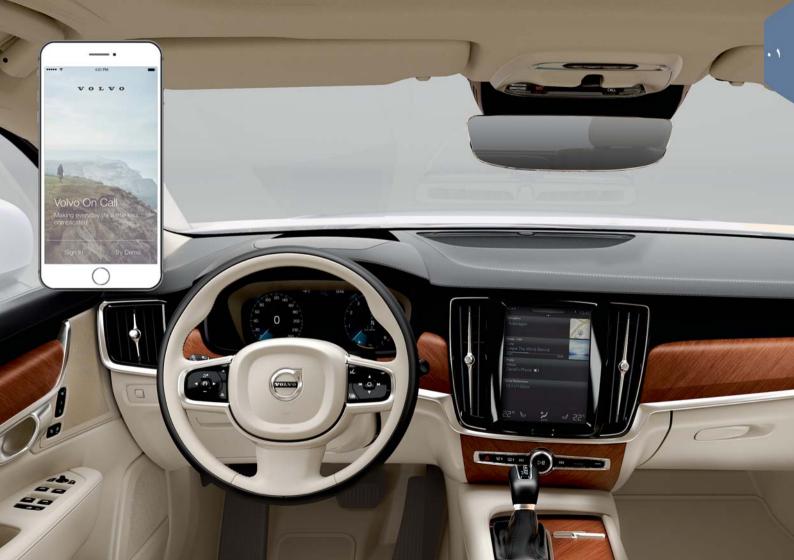

#### Volvo ID

Volvo ID عبارة عن هوية شخصية تتيح لك إمكانية الوصول إلى العديد من الخدمات عبر الإنترنت\. بعض الأمثلة هي My Volvo ID و هو موقع ويب شخصي لك ولسيارتك، بالإضافة إلى Volvo On Call وخدمات الخرائط وخيار حجز الخدمة والإصلاح. يمكنك إنشاء Volvo ID من موقع الويب My Volvo On Call أو تطبيق Volvo On Call أو مباشرةً من السيارة.

#### \*Volvo On Call

Volvo On Call هو نظام المساعدة المضمن ويحتوي على تطبيق يتيح لك إمكانية التحكم في السيارة فولفو عن بُعد. بفضل تطبيق Volvo On Call بمكنك على سبيل المثال لا الحصر إجراء تهيئة مسبقة للسيارة قبل القيادة وكذلك قفل/فتح قفل السيارة ومشاهدة مكان ركن السيارة وتسجيل الرحلات واستقبال تحذيرات للسرقة. قم بتنزيل تطبيق Volvo On Call للبدء.

# الشاشة المركزية

يمكنك إجراء الإعدادات والتحكم في معظم الوظائف من الشاشة المركزية. تحتوي الشاشة المركزية عرف الصفحة على ثلاثة عروض السلمية، تصل إليها عن طريق السحب جهة اليمين/اليسار: عرض الصفحة الرئيسية وعرض الوظيفة وعرض التطبيقات. يوجد كذلك عرض علوي يمكنك الوصول إليه عن طريق السحب السفل في الجزء العلوى من الشاشة.