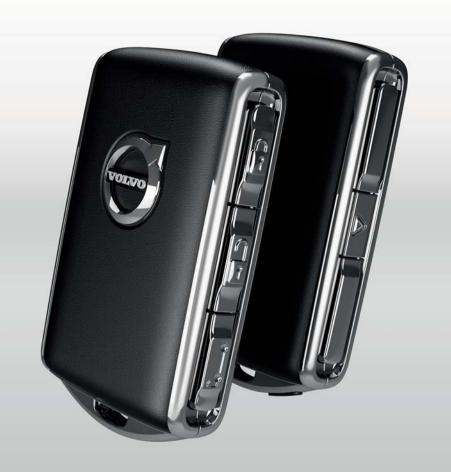

#### مفتاح جهاز التحكم عن بعد

- ضغطة واحدة قصيرة لقفل الأبواب وباب صندوق الأمتعة وتشغيل وظيفة الإنذار \*. ضغطة طويلة لإغلاق سقف البانور اما\* وكل النوافذ الجانبية في وقت واحد.
- ضغطة واحدة قصيرة لفتح قفل الأبواب وباب صندوق الأمتعة وتعطيل الإنذار. ضغطة طويلة
   لفتح كل النوافذ الجانبية في وقت واحد.
  - ضغطة واحدة قصيرة لفتح قفل وتعطيل تشغيل الإنذار لباب صندوق الأمتعة فقط. ضغطة طويلة للفتح أو لإغلاق باب صندوق الأمتعة\* العامل بالكهرباء.
- ▲ وظيفة الفزع تعمل على تنشيط مؤشرات الاتجاه والبوق لجذب الانتباه عند الحاجة. استمر في الضغط على الزر لثلاثة ثو إن للتنشيط.

# توصيل مفتاح للتحكم عن بعد بأحد ملفات تعريف السائق

ويمكن ربط كل مفتاح بملف تعريف للسائق من إعدادات → النظام → ملف تعريف السائق. 
حدد أحد ملفات تعريف السائق (لا يمكن توصيل مفتاح بملف التعريف الضيف). يظهر عرض 
الصفحة الرئيسية مرة أخرى. اسحب للأسفل من العرض العلوي مرة أخرى، ثم كرر بما يتماشى مع 
ما هو مذكور أعلاه وحدد تعديل من ملف التعريف المختار ثم قم بتوصيل المفتاح. عند استخدام 
مفتاح مرتبط، يتم تهيئة السيارة وفقًا للمتطلبات الخاصة على سبيل المثال مثل الشاشات والمرايا 
والمقعد الأمامي والملاحة\* ونظام الصوت والوسائط واللغة والتعرف على الصوت.