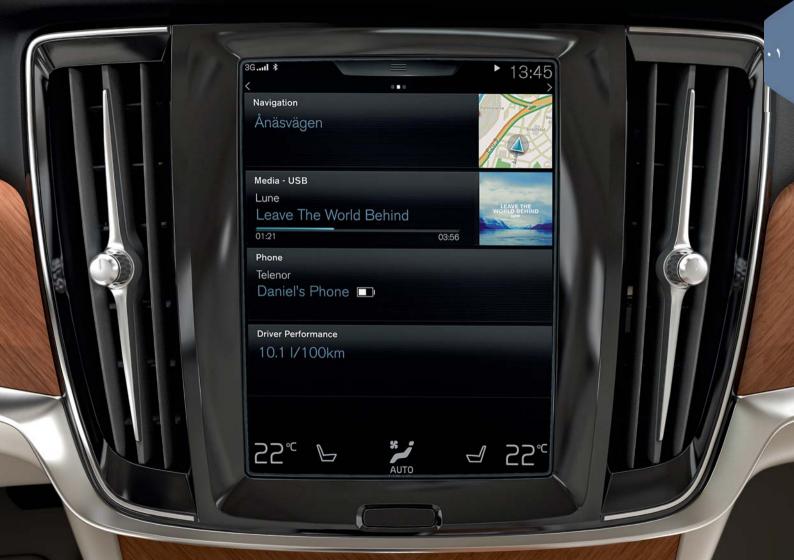

# عرض الصفحة الرئيسية

عند تشغيل الشاشة المركزية فإنها تبدأ في عرض الصفحة الرئيسية، من هناك يمكنك الوصول إلى العروض الفرعية للملاحة والوسائط والهاتف بالإضافة إلى آخر وظيفة تم استخدامها في السيارة.

- 1 الملاحة اضغط هنا للوصول إلى الملاحة في الخريطة بواسطة Sensus Navigation\*. تحديد الوجهة بواسطة عنوان اضغط على ™. تتغير صورة الخريطة للبحث بواسطة الغنوان.
  - ضبط الوجهة باستخدام الخريطة قم بتكبير حجم الخريطة باستخدام 📐 ثم اضغط مع الاستمرار على الوجهة التي ترغب في السفر إليها.
  - حذف وجهة اضغط على الرمز للوجهة ثم على حذف. • اله سانط برطع هذا، على سينان المثال، الماف الصورة للذي تشغله من الحمان الخارجي
- الوسائط يظهر هنا، على سبيل المثال، الملف الصوتي الذي تشغله من الجهاز الخارجي أو عند تحديد راديو FM من عرض التطبيقات. اضغط على العرض الفرعي للوصول إلى الإعدادات. من هنا يمكنك مشاهدة مكتبتك الصوتية ومحطات الراديو المتصلة بالإنترنت وغيرها
- الهاتف، من هنا يتم الوصول إلى وظيفة الهاتف. انقر على العرض الفر عي لتوسيعه. هنا، على سبيل المثال يمكنك الاتصال من سجل المكالمات أو قائمة جهات الاتصال أو إدخال رقم يدويًا باستخدام لوحة المفاتيح. بعد تحديد رقم، اضغط على مكالمة أو . .
- وظانف السيارة الأحدث استخدامًا هنا يمكنك مشاهدة آخر وظيفة تم استخدامها بالسيارة والتي لا تظهر في أي من العروض الفر عية الأخرى. على سبيل المثال حالة السيارة أو أداء السائق أو Lane Keeping Aid. يمكنك الضغط على العرض الفر عي للوصول إلى آخر وظيفة تم استخدامها.