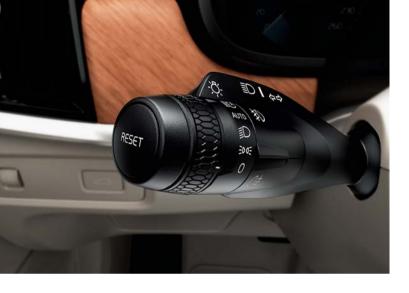

# ذراع المقود الأيسر

يتم التحكم في وظائف المصباح الأمامي باستخدام مفتاح ذراع المقود الأيسر.

عند تحديد وضع AUTO ثم اكتشفت السيارة حلول الظلام/الضوء وتم ضبط الإضاءة وفقًا لذلك، على سبيل المثال عند حلول المساء أو عند دخول السيارة في نفق مظلم. يمكنك كذلك تدوير بكرة التحكم بالإصبع في ذراع المقود على آق للضوء العالي، والذي يتم تعتيمه أو توماتيكيًا عند اكتشاف سيارات مقابلة. يتم تنشيط الضوء العالي البدوي عن طريق تحريك ذراع المقود بعيدًا عنك. قم بالغاء التشيط عن طريق تحريك ذراع المقود باتجاهك.

إضاءة المنحنيات النشطة مصممة لتوفير أكبر قدر من الإضاءة في المنحنيات والتقاطعات وذلك عن طريق تتبع الضوء لحركة عجلة القيادة. تتشط الوظيفة أوتوماتيكيًا عند بدء تشغيل السيارة ويمكن الغاء تنشيطها من عرض الوظيفة بالشاشة المركزية.

ضوء الاقتراب\* يقوم بتشغيل الإضاءة الخارجية عند فتح قفل السيارة بالمفتاح كما يساعدك في الوصول إلى سيارتك بأمان في الظلام.

إعادة ضبط عداد مسافات الرحلة

عداد مسافات الرحلة، يدوي (TM)، يمكن إعادة ضبط عداد مسافات الرحلة TM يدويًا عن طريق ضغطة طويلة على زر RESET من ذراع المقود الأيسر. يتم إعادة ضبط عداد مسافات الرحلة (TA) أو توماتيكيًا في حالة عدم استخدام السيارة لمدة أربع ساعات.