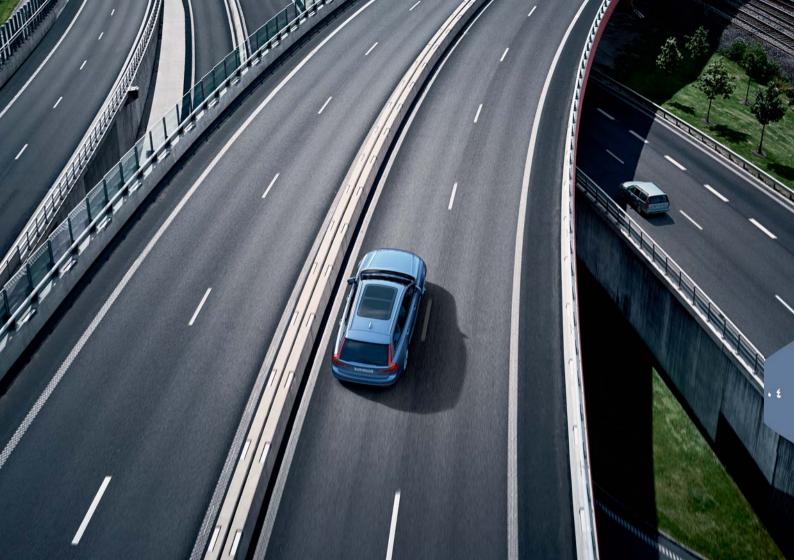

د أحد ملفات تعريف السائق (لا يمكن توصيل مفتاح بملف التعريف الضيف). يظهر عرض 
الصفحة الرئيسية مرة أخرى. اسحب للأسفل من العرض العلوي مرة أخرى، ثم كرر بما يتماشى مع 
ما هو مذكور أعلاه وحدد تعديل من ملف التعريف المختار ثم قم بتوصيل المفتاح. عند استخدام 
مفتاح مرتبط، يتم تهيئة السيارة وفقًا للمتطلبات الخاصة على سبيل المثال مثل الشاشات والمرايا 
والمقعد الأمامي والملاحة\* ونظام الصوت والوسائط واللغة والتعرف على الصوت.

### وضع القيادة الفردى\*

عند الرغبة في تهيئة أحد أوضاع القيادة Comfort أو Eco أو Dynamic بمكنك تنشيط وضع القيادة من الإعدادات € وضع قيادة فردي. بمجرد الانتهاء من ضبط الإعدادات، حدد ndividual من أوضاع القيادة بكونسول النفق.

#### مستويات صوت النظام

عند الرغبة في ضبط أو إيقاف صوت النظام على سبيل المثال نغمات لوحة المفاتيح ونغمات اللمس، انتقل إلى الإحدادات ← الصوت ← أصوات النظام.



# دعم السائق

سيار تك مزودة بالعديد من الوظائف التي تساعدك على القيادة بأمان وكذلك بإمكانها الوقاية من الحوادث. يمكنك تنشيط هذه الوظائف من عرض الوظائف في الشاشة المركزية. تذكر أن وظائف دعم السائق هي مجرد وظائف مساعدة وأن السائق يتحمل المسؤولية الكاملة لقيادة السيارة بأسلوب

#### City Safety

تعمل وظيفة City Safety على تحذير السائق عند وجود أي عقبات عن طريق إشارات مرئية ومسموعة. يتم فرملة السيارة أوتوماتيكيًا إذا لم يستجب السائق في الوقت المناسب في حالة حدوث خطر تصادم. ومن بين الوظائف الأخرى يمكن لوظيفة City Safety الوقاية من التصادم ومساعدة السائق في حالة حدوث خطر تصادم مع سيارات أو حيوانات كبيرة أو مشاة أو راكبي دراجات. يتم تنشيط City Safety أوتوماتيكيًا عند تشغيل المحرك.

#### \*(CTA) Cross Traffic Alert

(E)))

CTA تحذر من المرور المتعارض خلف السيارة ويتم تنشيطها عند تعشيق ترس الرجوع