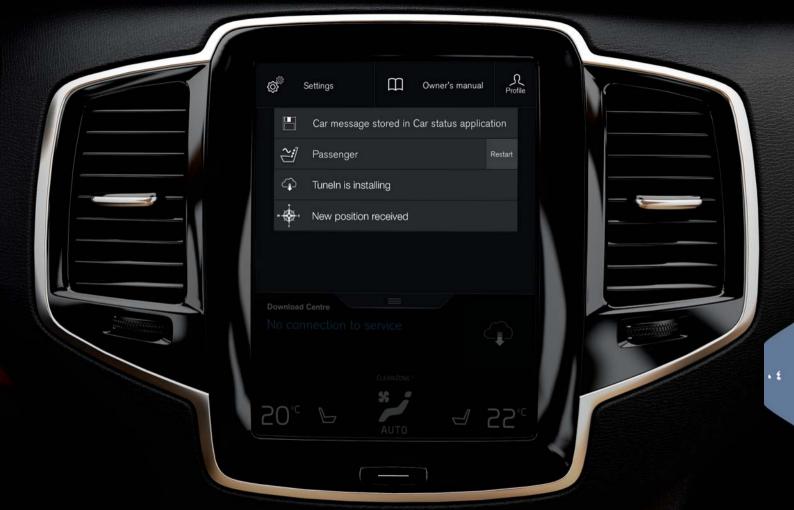

## العرض العلوي

الجزء العلوي من الشاشة يحتوي على علامة تبويب يمكنك سحبها للأسفل للوصول إلى العرض العلوي. من هنا يمكنك الوصول إلى إعدادات و دليل المالك و ملف تعريفي بالإضافة إلى الرسائل المحفوظة بالسيارة.

### التفضيلات الشخصية

يمكنك ضبط عدد كبير من التفضيلات الشخصية في الإعدادات ★ My Car، على سبيل المثال تغيير مظهر الشاشة المركزية وظهور المعلومات عليها.