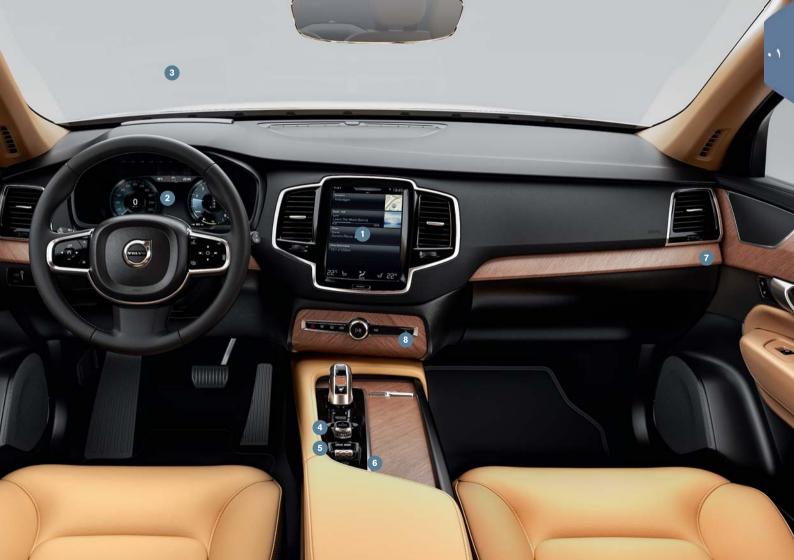

## لمحة عامة، الأجزاء الداخلية

- 🚹 يتم استخدام الشَّاشَّة المركزية للتحكم في العديد من و ظائف السيارة، مثل التحكم في المناخ و أنظمة دعم السائق و التطبيقات داخل السيارة
- 💋 تعرض شاشة السائق أغلب ما يتعلق بالقيادة مثل السرعة وسرعة المحرك والملاحة \* ودعم السائق النشط. يمكنك بنفسك اختيار ما ترغب في عرضه في شاشة السائق من خلال الاعدادات My Car الشاشة السائق في العرض العلوي بالشاشة المركز بة.
- الشاشة العليا\* هي مكملة لشاشة السائق بالسيارة وتعرض معلومات على الزجاج الأمامي. يتم التنشيط من عرض الوظيفة بالشاشة المركزية
- ₽ قم بتشغیل السیارة بو اسطة مقبض التشغیل فی المنتصف بین المقعدین. حدد و ضع التر س P أو N أدر ثم حرر لوضع الإشعال ]، اضغط مع الاستمر ار على دواسة الفرامل ثم أدر مقبض التشغيل واستمر في الضغط عليه لبدء تشغيل السيارة. أوقف التشغيل عن طريق تعشيق P أو N ثم أدر مقبض التشغيل إلى STOP.
- ويتم ضبط أوضاع القيادة بو اسطة عنصر التحكم في المنتصف، بين المقعدين اضغط عنصر التحكم وحركه للاختيار من Pure و Off Road و Hybrid و Hybrid و Power (الطاقة) و Individual في الشاشة المركزية. قم بالتأكيد بالضغط على العجلة. في الوضع Individual (الفردي) يمكنك تهيئة وضع القيادة وفقًا لسمات القيادة الخاصة بك. يتم التنشيط في الإعدادات ← My Car بالعرض العلوي في الشاشة المركزية.
- 6 يتم تنشيط فرامل الركن عند سحب عنصر التحكم (P) لأعلى، يضيء رمز في شاشة السائق. حررها يدويًا عن طريق ضغط عنصر التحكم لأسفل في الوقت نفسه مع الاستمرار في الضغط على دو اسة الفر امل. باستخدام Auto Hold (((A)) يمكنك تحرير دو اسة الفر امل مع الحفاظ على قوة الفرملة أثناء توقف السيارة في إشارة المرور على سبيل المثال.
  - تذكر أنه بلزم تنشيط كل من Auto hold و تنشيط أو توماتيكي لفر إمل التوقف عند الغسل الأو تو ماتيكي للسيار ة. يتم إجر اء هذا الأمر في العرض العلوي للشاشة المركزية من
  - الإعدادات My Car فرامل الركن الكهربائية ثم حدد وضع الترس N و أدر مقبض التشغيل إلى STOP لمدة أربع ثوان على الأقل.
- 7 يوجد مفتاح الوسادة الهوائية للراكب في الطرف النهائي بلوحة العدادات جهة الراكب ويمكن الوصول إليه أثناء فتح الباب. اسحب المفتاح للخارج وأدره إلى ON/OFF لتنشيط/لتعطيل الوسادة الهو ائبة.
  - ایتم فتح صندوق القفازات عند استخدام زر ۱۰