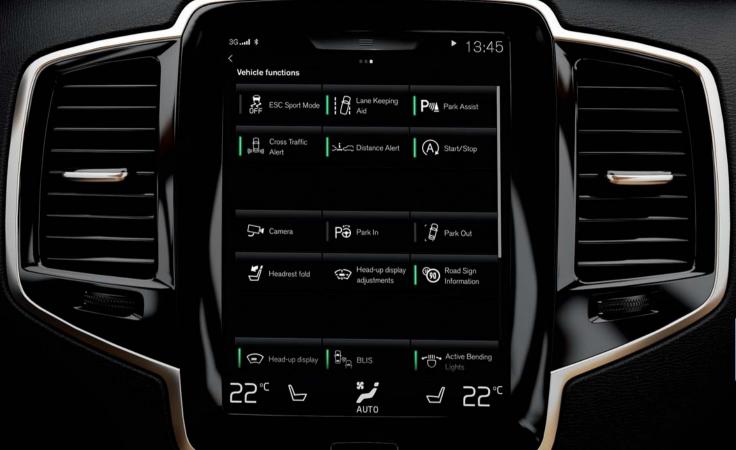

### عرض الوظيفة

عند السحب من اليسار إلى اليمين في عرض الصفحة الرئيسية ستصل إلى عرض الوظيفة. من هنا يمكنك تنشيط/الغاء تنشيط مختلف وظائف السيارة، على سبيل المثال شاشه على الرجاج \* ومساعد الركن Lane Keeping Aid. يتم التنشيط/الغاء التنشيط بالضغط على الرمز المناسب. بعض الوظائف تفتح في نافذة مستقلة.