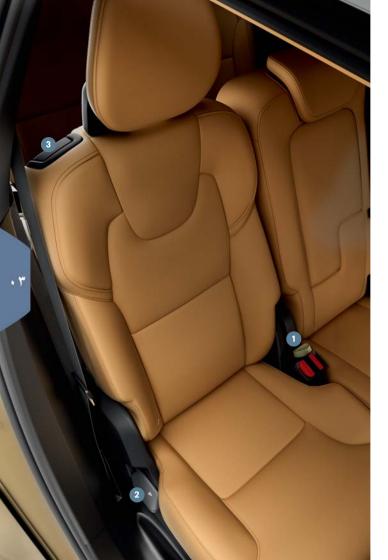

## المقعد الأوسط في صف المقاعد الثاني

- ا. اطو مسند الرأس يدويًا بالضغط على الزر الموجود بين مسند الظهر ومسند الرأس. في الوقت نفسه اضغط مسند الرأس لأسفل.
  - ٢. اسحب الحزام في المقعد الأوسط 1 الأعلى/للأمام أثناء الطي.

## المقاعد الطرفية في صف المقاعد الثاني

- اسحب المقبض جهة المقعد الطرفي 2 لأعلى لخفض المقعد. يتم خفض مسند الرأس تلقائيًا.
   الصف الثالث من المقاعد\*
- اسحب المقبض من أعلى مسند الظهر لأعلى/للأمام. اطو مسند الظهر للأمام. يتم خفض مسند الرأس تلقائيًا.

يلزم سحب الحزام/المقبض للأعلى أثناء رفع المقاعد في الصف الثاني. ارفع مساند الظهر لحين قفل و تأمين المانع. يتم فتح مساند الرأس يدويًا.

للوصول إلى الصف الثالث من المقاعد، اسحب لأعلى/للأمام من المقبض أعلى صف المقاعد الأوسط 3. الخفض مسند الظهر وحرك المقعد بالكامل للأمام.