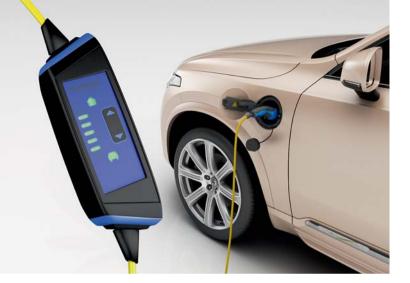

#### فتحة الشحن

تحقق من فتح قفل السيارة قبل توصيل أو نزع كابل الشحن.

- ١. اضغط القسم الخلفي من الغطاء ثم حرره.
  - ٢. افتح الغطاء.
- ٣. اسحب غطاء المأخذ الكهربائي لدخل الشحن وأحكم تثبيته في الحامل داخل الغطاء.

الكابل مثبت في المقبس بعد بدء عملية الشحن. لا يمكن إدخال الكابل أثناء تشغيل السيارة.

## بدء الشحن

- عند شحن البطارية الهجين، يتم شحن بطارية البادئ بالسيارة كذلك.
- ١. صل كابل الشحن إلى المقبس. يجب عدم استخدام أي كابل توسعة أو تطويل.
- اضبط تيار الشحن الصحيح في وحدة التحكم بواسطة ▲ و ▼. إذا كنت غير متأكد بشأن تقييم تيار الشحن بالمقبس، فحدد أقل تيار شحن بوحدة التحكم.
- آزل الغطاء الواقي من مقبض الشحن ومقبض التوصيل للسيارة. يتم تلقائيًا قفل كابل الشحن في
   مقبس دخل الشحن وتبدأ عملية الشحن في خلال ٥ ثوان.