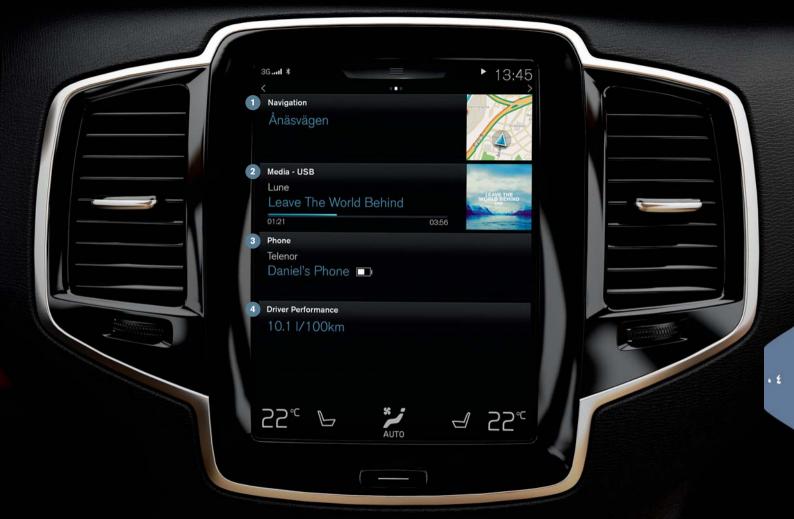

## عرض الصفحة الرئيسية

عند تشغيل الشاشة المركزية فإنها تبدأ في عرض الصفحة الرئيسية، من هناك يمكنك الوصول إلى العروض الفرعية للملاحة والوسائط والهاتف بالإضافة إلى آخر وظيفة تم استخدامها في السيارة.

1 الملاحة - اضغط هنا للوصول إلى الملاحة في الخريطة بواسطة Sensus Navigation\*.
تحديد الوجهة بواسطة عنوان - اضغط على ☒. تتغير صورة الخريطة للبحث بواسطة العنوان.

ضبط الوجهة باستخدام الخريطة - قم بتكبير حجم الخريطة باستخدام 📐 ثم اضغط مع الاستمرار على الوجهة التي ترغب في السفر إليها.

حذف وجهة - اضغط على الر مز للوجهة ثم على حذف.

- الوسائط يظهر هنا، على سبيل المثال، الملف الصوتي الذي تشغله من الجهاز الخارجي أو عند تحديد راديو FM من عرض التطبيقات. اضغط على العرض الفرعي للوصول إلى الإعدادات. من هنا يمكنك مشاهدة مكتبتك الصوتية ومحطات الراديو المتصلة بالإنترنت وغيرها
- (3) الهاتف، من هنا يتم الوصول إلى وظيفة الهاتف. انقر على العرض الفرعي لتوسيعه. هنا، على سبيل المثال يمكنك الاتصال من سجل المكالمات أو قائمة جهات الاتصال أو إدخال رقم يدويًا باستخدام لوحة المفاتيح. بعد تحديد رقم، اضغط على مكالمة أو ).
- وظائف السيارة الأحدث استخدامًا هنا يمكنك مشاهدة آخر وظيفة تم استخدامها بالسيارة والتي لا تظهر في أي من العروض الفر عية الأخرى. على سبيل المثال حالة السيارة أو أداء السائق أو Lane Keeping Aid. يمكنك الضغط على العرض الفرعي للوصول إلى آخر وظيفة تم استخدامها.