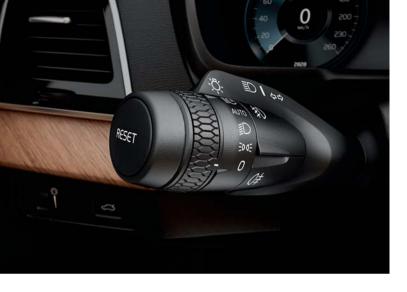

## ذراع المقود الأيسر

يتم التحكم في وظائف المصباح الأمامي باستخدام مفتاح ذراع المقود الأيسر.

عند تحديد وضع AUTO ثم اكتشفت السيارة حلول الظلام/الضوء وتم ضبط الإضاءة وفقًا لذلك، على سبيل المثال عند حلول المساء أو عند دخول السيارة في نفق مظلم. يمكنك كذلك تدوير بكرة التحكم بالإصبع في ذراع المقود على أعلق للضوء العالي، والذي يتم تعتيمه أوتوماتيكيًا عند اكتشاف سيارات مقابلة. يتم تنشيط الضوء العالي البدوي عن طريق تحريك ذراع المقود بعيدًا عنك. قم بالغاء التشيط عن طريق تحريك ذراع المقود بعيدًا عنك.

إضاءة المنحنيات النشطة\* مصممة لتوفير أكبر قدر من الإضاءة في المنحنيات والتقاطعات وذلك عن طريق تتبع الضوء لحركة عجلة القيادة, تنشط الوظيفة أوتوماتيكيًا عند بدء تشغيل السيارة ويمكن إلغاء تنشيطها من عرض الوظيفة بالشاشة المركزية.

ضوع الاقتراب\* يقوم بتشغيل الإضاءة الخارجية عند فتح قفل السيارة بالمفتاح كما يساعدك في الوصول إلى سيارتك بأمان في الظلام.

### إعادة ضبط عداد مسافات الرحلة

عداد مسافات الرحلة، يدوي (TM)، يمكن إعادة ضبط عداد مسافات الرحلة TM يدويًا عن طريق ضغطة طويلة على زر RESET من ذراع المقود الأيسر. يتم إعادة ضبط عداد مسافات الرحلة (TA) أوتوماتيكيًا في حالة عدم استخدام السيارة لمدة أربع ساعات.

استخدم وضع خدمة ماسحة الزجاج الأمامي، على سبيل المثال، عند استبدال أو تنظيف أو رفع شفرات الماسحة. يتم التنشيط من عرض الوظيفة بالشاشة المركزية.