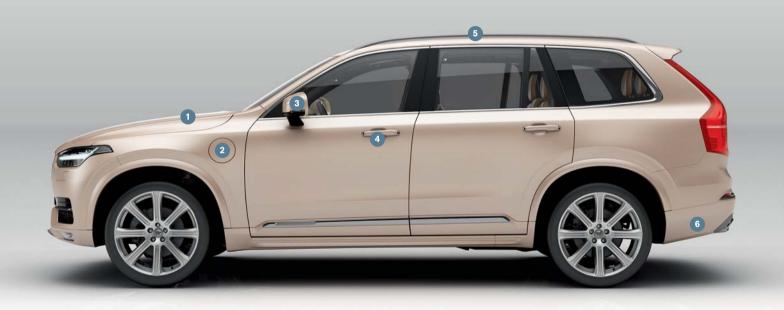

## لمحة عامة، الأجزاء الخارجية

- فحص مستوى زيت المحرك وضغط الإطار يتم من تطبيق حالة السيارة في عرض التطبيقات بالشاشة المركزية, هنا يمكنك كذلك مشاهدة رسائل الحالة وحجز الخدمة و الإصلاح\*.
- تحدث عملية الشحن الهجين في الفتحة الأمامية. افتح الفتحة باستخدام دفعة خفيفة. للحصول على النطاق الأمثل، ابدأ الرحلة مع شحن البطارية بالكامل.
- ق يتم إمالة مرايا الرؤية الخلفية للأسفل أو توماتيكيا \* عند تعشيق ترس الرجوع للخلف بحيث يتمكن السائق من مشاهدة حافة الطريق أثناء الركن على سبيل المثال. يتم أو توماتيكيا طي/فتح مرايا الرؤية الخلفية أثناء قفل/فتح قفل السيارة.
- القفل/فتح القفل بدون مفتاح\* ان تحتاج سوى توفير مفتاح التحكم عن بعد في جيبك، على سبيل المثال لتتمكن من فتح أقفال السيارة أو قفلها. يلزم أن يكون مفتاح التحكم عن بعد ضمن نطاق واحد متر تقريبًا من السيارة.
- أمسك مقبض الباب أو اضغط لوح الضغط المكسو بالمطاط في باب صندوق الأمتعة لفتح قفل السيارة. لقفل السيارة، اضغط برفق على أحد فتحات مقابض الباب. تجنب لمس سطحي الضغط في وقت واحد.
  - ينقسم سقف البانوراها\* إلى قسمين زجاجيين. يفتح القسم الأمامي رأسيًا عند الحافة الخلفية.
     يعمل سقف البانور اما والحاجب بواسطة عنصر تحكم في بطانة السقف.
- ⑤ يمكن فتح باب صندوق الأمتعة العامل بالكهرباء\* إما بواسطة المقبض الموجود في باب صندوق الأمتعة أو بواسطة حركة قدم بطيئة للأمام\* أسفل القسم الأيسر من واقي الصدمات الخلفي. أغلق باب صندوق الأمتعة وقم بتأمينه بالقفل باستخدام "كليري من حافته السفلية. أو أغلق باب صندوق الأمتعة بحركة قدم.
- لتجنب ارتطام باب صندوق الأمتعة بسقف الجراج على سبيل المثال يمكنك برمجته لضبط الارتفاع الأقصى عند الفتح.