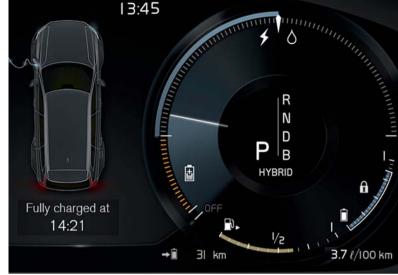

## الرموز في شاشة السائق

لله يشير المؤشر باللون الأبيض بالكامل إلى استخدام المحرك الكهربائي أو الذي يعمل بالوقود. رمز صناعقة البرق يشير إلى استخدام المحرك الكهربائي، والنقطة تشير إلى استخدام محرك الوقود.

## معلومات الهجين في شاشة السائق

يظهر عدد من الرموز والرسومات في شاشة السائق على حسب وضع القيادة المحدد.

يظهر استهلاك الطاقة الكهربائية والوقود في العداد على اليمين. يختلف الاستهلاك على حسب أسلوب القيادة. عندما يتجاوز المؤشر الأبيض الدقيق للسهم الأبيض بالأعلى فهذا دليل على تحول السيارة لاستخدام طاقة الوقود. عندما يقع المؤشر في المنطقة ذات اللون البرتقالي، يتم شحن البطارية، أثناء الفرملة على سبيل المثال.

## Distance to empty battery (المسافة حتى نفاد البطارية)

→ على اليسار، أسفل المقياس الاستهلاك الكهرباء والوقود، يمكنك مشاهدة المسافة الحالية حتى

i فاد البطارية.

...

i فاد البطارية البطارية.

...

i فاد البطارية البطارية

يعرض العداد فقط المسافة التقريبية التي يمكن القيادة فيها باستخدام الكمية المتبقية من الطاقة. ويتأثر طول هذه المسافة بعدة عوامل، مثل درجة الحرارة الخارجية والسرعة، وقد يختلف على مدار الرحلة. عندما تعرض شاشة السائق "----" فهذا دليل على أنه لا يمكن النكهن بالمسافة حتى نفاد الطاقة الكهر بانية.