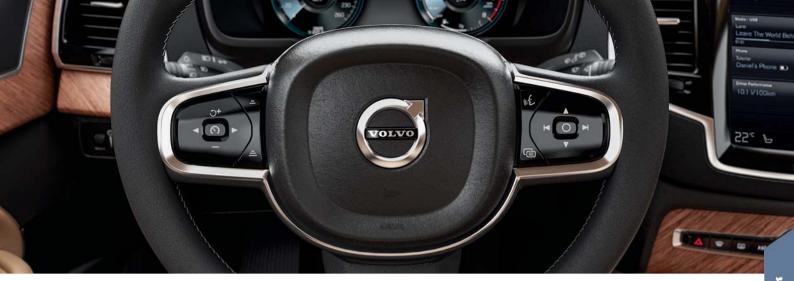

## لوحة المفاتيح اليسرى

يتم تحديد دعم السائق في شاشة السائق باستخدام الأسهم في لوحة المفاتيح اليسري بعجلة القيادة. عندما يكون الرمز باللون "الأبيض" فهذا دليل على أن الوظيفة نشطة. والرمز باللون "الرمادي" دليل على توقف الوظيفة أو وجودها في وضع الاستعداد.

## معانى رموز الشاشة: محدد السرعة\*

- (م) مثبت السرعة
- مثبت السرعة التكيفي\*

## لوحة المفاتيح اليمني

السرعة المحفوظة للوظيفة المحددة.

\*Pilot Assist

اضغط 🕥 لتشغيل أو إيقاف الوظيفة المحددة.

استخدم لوحة المفاتيح اليمني بعجلة القيادة للتنقل في شاشة السائق.

ضغطة قصيرة على + ( / - لزيادة/تقليل السرعة المحفوظة بمعدل ٥ كم/سا، وضغطة طويلة

للزيادة/التقليل بمعدل ١ كم/سا. = / = لتقليل/زيادة المسافة إلى السيارة التي أمام سيارتك عند

استخدام مثبت السرعة التكيفي وPilot Assist. ضغطة واحدة على +ن كذلك تعمل على مواصلة

٢ على حسب السوق.

◄ قم بالتمرير بين التطبيقات المختلفة بالضغط على الزر لليمين والزر لليسار.

م يمكنك تحديد خيار أو إلغاء تحديده أو تأكيده، مثال حدد قائمة حاسوب الرحلات أو احذف الرسالة في شاشة السائق.

▲ استعرض وظائف التطبيق المحدد عن طريق النقر لأعلى أو لأسفل.

ارفع/اخفض حجم صوت الوسائط بالضغط على  $\nabla$  و  $\triangle$ . إذا لم تكن أي وظيفة أخرى نشطة، فهذه الأزرار تعمل كعناصر تحكم في مستوى الصوت.

يتم تنشيط التعرف على الصوت باستخدام الزر ﴿ ﴾ كما يتيح لك التحكم في الوسائط و الملاحة والملاحة والمع Avicii" المثال "Play Avicii" أو "Help" أو "Raise temperature" أو "Avicii" أو "Cancel". "Cancel"

لمزيد من المعلومات عن التحكم الصوتي ومزيد من الأمثلة للأوامر الصوتية، راجع دليل المالك. حاسو ب الرحلات