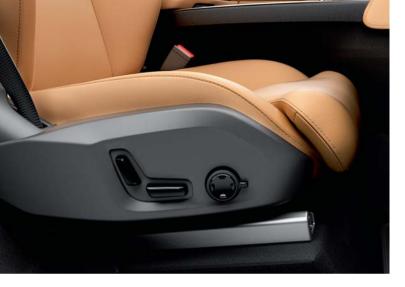

## المقاعد الأمامية\* الآلية

استخدم عناصر التحكم خارج المقاعد لضبط وضع المقعد ودعامة أسفل الظهر \* وغير ها. أحد عناصر التحكم على شكل مقعد بحيث يسهل عليك استيعاب كيفية تغيير الوضع، وعنصر التحكم الأخر يتم استخدامه لضبط دعامة أسفل الظهر والتدليك \* وغير ها.

### عنصر التحكم على شكل مقعد

اضبط وسادة المقعد أو حرك المقعد بأكمله باستخدام عنصر التحكم السفلي. اضبط زاوية مسند الظهر باستخدام عنصر التحكم الخلفي.

### عنصر التحكم متعدد الوظائف

إعدادات التدليك\* والدعم الجانبي\* و دعامة أسفل الظهر \* وامتداد وسادة المقعد كلها مرتبطة بزر التحكم متعدد الوظائف\*.

- ١. يمكنك تنشيط إعداد المقعد في الشاشة المركزية عن طريق تدوير عنصر التحكم.
- ٢. حدد الوظيفة المطلوبة في الشاشة المركزية عن طريق تدوير عنصر التحكم متعدد الوظائف.
- ٣. يمكنك تغيير الإعداد بالضغط على الجزء العلوي/السفلي/الأمامي/الخلفي من عنصر التحكم.