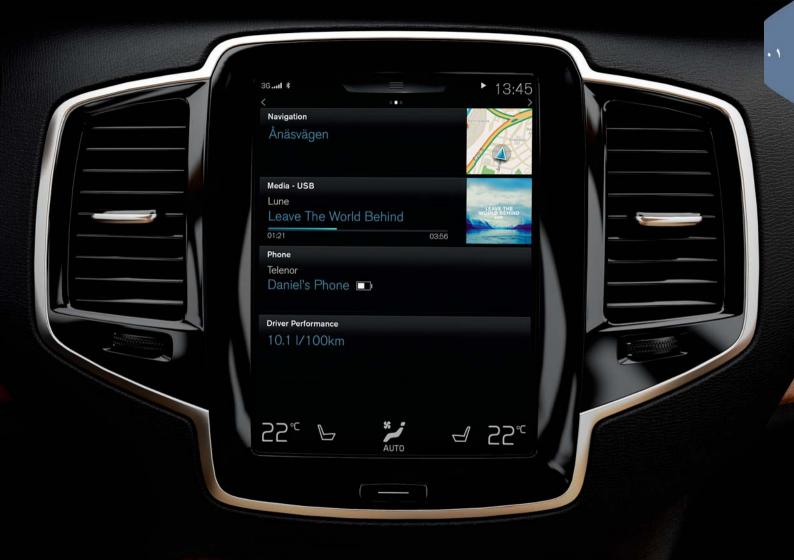

## عرض الصفحة الرئيسية

عند تشغيل الشاشة المركزية فإنها تبدأ في عرض الصفحة الرئيسية، من هناك يمكنك الوصول إلى العروض الفرعية للملاحة والوسائط والهاتف بالإضافة إلى آخر وظيفة تم استخدامها في السيارة.

1 الملاحة - اضغط هنا للوصول إلى الملاحة في الخريطة بواسطة Sensus Navigation\*.
تحديد الوجهة بواسطة عنوان - اضغط على ☒. تتغير صورة الخريطة للبحث بواسطة العنوان.

ضبط الوجهة باستخدام الخريطة - قم بتكبير حجم الخريطة باستخدام 📐 ثم اضغط مع الاستمرار على الوجهة التي ترغب في السفر إليها.

حذف وجهة - اضغط على الر مز للوجهة ثم على حذف.

- الوسائط يظهر هنا، على سبيل المثال، الملف الصوتي الذي تشغله من الجهاز الخارجي أو عند تحديد راديو FM من عرض التطبيقات. اضغط على العرض الفرعي للوصول إلى الإعدادات. من هنا يمكنك مشاهدة مكتبتك الصوتية ومحطات الراديو المتصلة بالإنترنت وغيرها
- (3) الهاتف، من هنا يتم الوصول إلى وظيفة الهاتف. انقر على العرض الفرعي لتوسيعه. هنا، على سبيل المثال يمكنك الاتصال من سجل المكالمات أو قائمة جهات الاتصال أو إدخال رقم يدويًا باستخدام لوحة المفاتيح. بعد تحديد رقم، اضغط على مكالمة أو ).
- وظائف السيارة الأحدث استخدامًا هنا يمكنك مشاهدة آخر وظيفة تم استخدامها بالسيارة والتي لا تظهر في أي من العروض الفر عية الأخرى. على سبيل المثال حالة السيارة أو أداء السائق أو Lane Keeping Aid. يمكنك الضغط على العرض الفرعي للوصول إلى آخر وظيفة تم استخدامها.