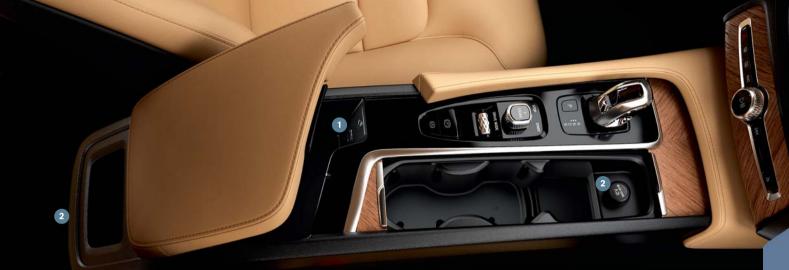

## المقاعد الأمامية\* الآلية

استخدم عناصر التحكم خارج المقاعد لضبط وضع المقعد ودعامة أسفل الظهر \* وغير ها. أحد عناصر التحكم على شكل مقعد بحيث يسهل عليك استيعاب كيفية تغيير الوضع، وعنصر التحكم الأخر يتم استخدامه لضبط دعامة أسفل الظهر والتدليك \* وغير ها.

### عنصر التحكم على شكل مقعد

اضبط وسادة المقعد أو حرك المقعد بأكمله باستخدام عنصر التحكم السفلي. اضبط زاوية مسند الظهر باستخدام عنصر التحكم الخلفي.

### عنصر التحكم متعدد الوظائف

إعدادات التدليك\* والدعم الجانبي\* و دعامة أسفل الظهر \* وامتداد وسادة المقعد كلها مرتبطة بزر التحكم متعدد الوظائف\*.

- ١. يمكنك تنشيط إعداد المقعد في الشاشة المركزية عن طريق تدوير عنصر التحكم.
- ٢. حدد الوظيفة المطلوبة في الشاشة المركزية عن طريق تدوير عنصر التحكم متعدد الوظائف.
- ٣. يمكنك تغيير الإعداد بالضغط على الجزء العلوي/السفلي/الأمامي/الخلفي من عنصر التحكم.

#### حفظ الاعدادات

- ١. اضبط المقعد ومرايا الأبواب والشاشة العليا\* على الوضع المطلوب ثم اضغط الزر M. يضيء مؤشر الإضاءة في الزر.
- ٢. في غضون ثلاث ثوان، اضغط زر الذاكرة 1 أو 2 أو 3. تصدر إشارة صوتية وينطفئ مؤشر الضوء في زر M.

لاستخدام إعدادات المقعد المحفوظة، اضغط زر الذاكرة المحدد.